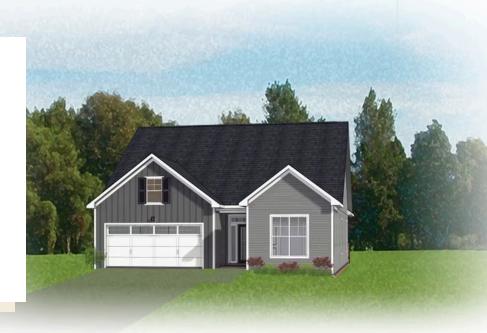

# THE Magnolia at WOMACK GREEN

3 Bedrooms

2 Bathrooms

1,688 Square Feet

2 Car Garage

ر 1 Levels

One level living at its finest in the Magnolia floor plan! Enjoy over 1,600 square feet of living space with 3 bedrooms, 2 full baths, and a 2-car garage with a small additional storage area tucked in the back. Head on into your foyer and straight on through to your kitchen with large walk-in corner pantry and spacious island overlooking the dining room and family room. If you want to enjoy the amazing sunrise or sunset then step on out to your lanai, the perfect outdoor space to get some fresh air. The first floor primary bedroom is tucked away and features a dual-sink primary bath and large walk-in closet. Two additional bedrooms and full bath are located at the front of the home.

#### Features of this Floorplan

- One level living
- Walk-in Pantry
- Primary bedroom with multiple primary bath layouts