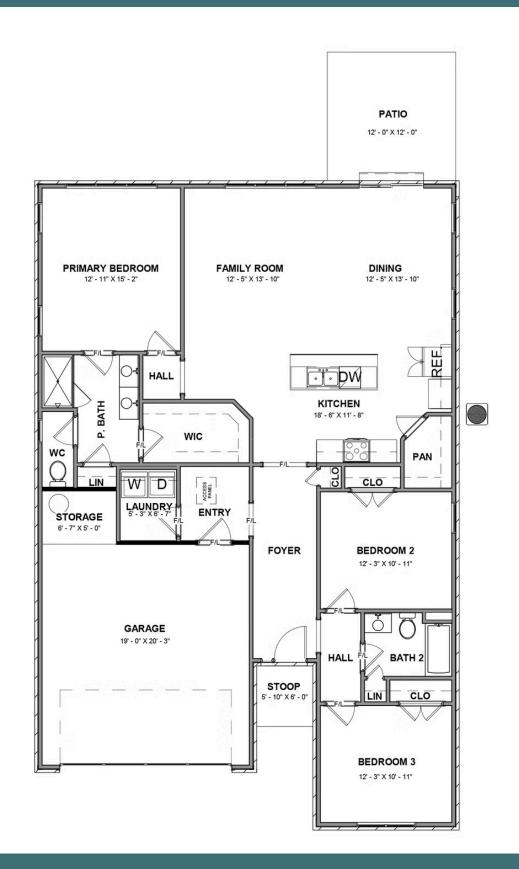

# THE Magnolia at WOMACK GREEN

3 Bedrooms

2 Bathrooms

1,688 Square Feet

2 Car Garage

ر 1 Levels

One level living at its finest in the Magnolia floor plan! Enjoy over 1,600 square feet of living space with 3 bedrooms, 2 full baths, and a 2-car garage with a small additional storage area tucked in the back. Head on into your foyer and straight on through to your kitchen with large walk-in corner pantry and spacious island overlooking the dining room and family room. If you want to enjoy the amazing sunrise or sunset then step on out to your lanai, the perfect outdoor space to get some fresh air. The first floor primary bedroom is tucked away and features a dual-sink primary bath and large walk-in closet. Two additional bedrooms and full bath are located at the front of the home.

#### Features of this Floorplan

- One level living
- Walk-in Pantry
- Primary bedroom with multiple primary bath layouts