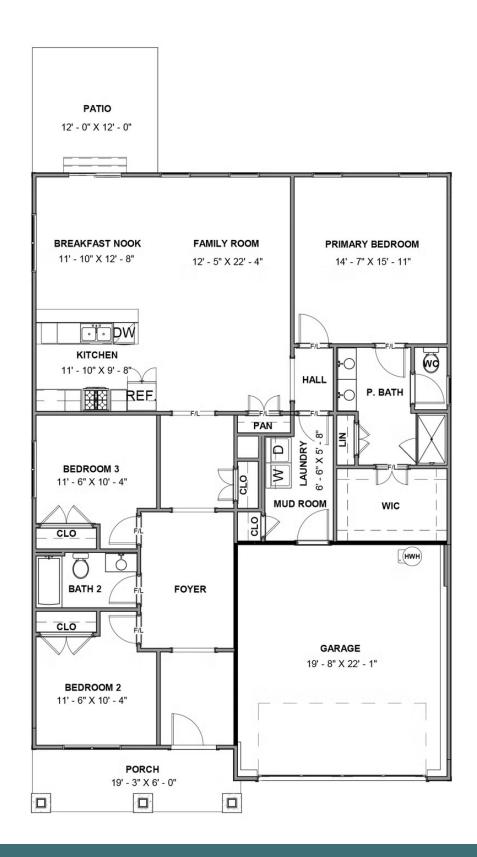

## THE **Clarion**AT WOMACK GREEN

3 Bedrooms

2 Bathrooms

1,801 Square Feet

2 Car Garage

را 1 Levels

The Clarion features over 1,800 square feet of living space on one level with 3 bedrooms, 2 full baths, and a 2-car garage. Enter the spacious foyer of your home from your full front porch. Follow the delicious aroma of fresh cookies baking back to the kitchen which flows seamlessly into the breakfast nook and family room. If it's outdoor space you crave to relax, then the lanai is perfect for you! Your first floor primary bedroom features an attached dual-sink bath and large walk-in closet. Two additional bedrooms and full bath are located at the front of the home.

#### Features of this Floorplan

- One level living
- Full front porch
- Patio
- Primary bedroom featuring primary bath with multiple layouts