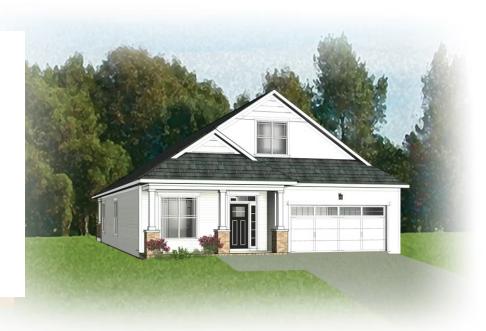

## THE **Clarion**AT WOMACK GREEN

3 Bedrooms

2 Bathrooms

1,801 Square Feet

2 Car Garage

را 1 Levels

The Clarion features over 1,800 square feet of living space on one level with 3 bedrooms, 2 full baths, and a 2-car garage. Enter the spacious foyer of your home from your full front porch. Follow the delicious aroma of fresh cookies baking back to the kitchen which flows seamlessly into the breakfast nook and family room. If it's outdoor space you crave to relax, then the lanai is perfect for you! Your first floor primary bedroom features an attached dual-sink bath and large walk-in closet. Two additional bedrooms and full bath are located at the front of the home.

#### Features of this Floorplan

- One level living
- Full front porch
- Patio
- Primary bedroom featuring primary bath with multiple layouts