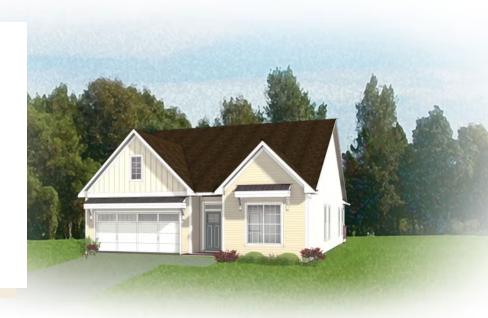

## THE **Cedar**AT WOMACK GREEN

3 Bedrooms

2 Bathrooms

2,090 Square Feet

2 Car Garage

ر 1 Levels

The Cedar is what all your new home dreams are made of with over 2,000 square feet of one level living with 3 bedrooms, 2 baths, and 2-car garage. Towards the rear of your home, you will find a spacious kitchen complete with walk-in corner pantry and large island overlooking the dining area and family room. Your lanai offers you the outdoor space you desire to enjoy the morning sunrise or evening sunset. An office is tucked away off the mud room giving you an additional space to get some work done or to hide away with your newest book. The primary bedroom features a spacious primary bath and large walk-in closet with access to the laundry room. Two additional bedrooms and full bath are located towards the front of the home.

Features of this Floorplan

- One level living
- Office
- Walk-in pantry