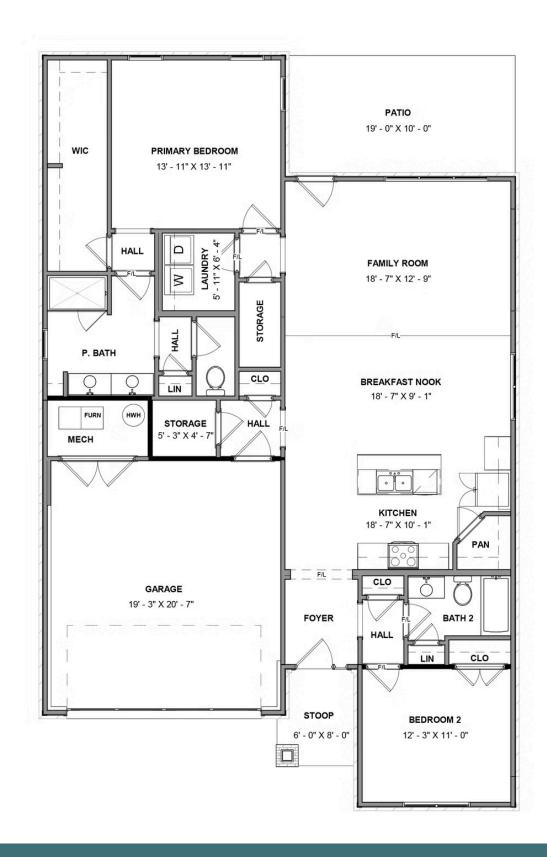

## THE Azalea Ranch AT WOMACK GREEN

2 Bedrooms

2 Bathrooms

1,561 Square Feet

2 Car Garage

ر 1 Levels

Welcome to the Azalea Ranch, the one-level home you've been searching for. With a 2-car garage and open flow floor plan, you'll find all the space you need. Enjoy a kitchen with corner walk-in pantry and large kitchen island overlooking the breakfast nook and family room beyond, you're set up for a holiday gathering or cozy night in. A patio just off the family room gives you the perfect retreat for sipping your morning coffee or afternoon sweet tea. You'll find your primary suite tucked away in the rear of the home with a huge walk-in closet and spacious primary bath with multiple layouts to choose from. A separate water closet and linen closet finish out the space. At the front of the home you will find an additional bedroom and full bath. A walk-in laundry room is located near the primary bedroom.

## THE Azalea Ranch AT WOMACK GREEN

eagleofva.com