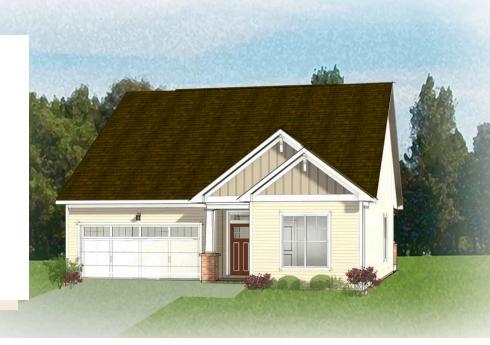

## THE Azalea Ranch AT WOMACK GREEN

2 Bedrooms

2 Bathrooms

1,561 Square Feet

2 Car Garage

ر 1 Levels

Welcome to the Azalea Ranch, the one-level home you've been searching for. With a 2-car garage and open flow floor plan, you'll find all the space you need. Enjoy a kitchen with corner walk-in pantry and large kitchen island overlooking the breakfast nook and family room beyond, you're set up for a holiday gathering or cozy night in. A patio just off the family room gives you the perfect retreat for sipping your morning coffee or afternoon sweet tea. You'll find your primary suite tucked away in the rear of the home with a huge walk-in closet and spacious primary bath with multiple layouts to choose from. A separate water closet and linen closet finish out the space. At the front of the home you will find an additional bedroom and full bath. A walk-in laundry room is located near the primary bedroom.