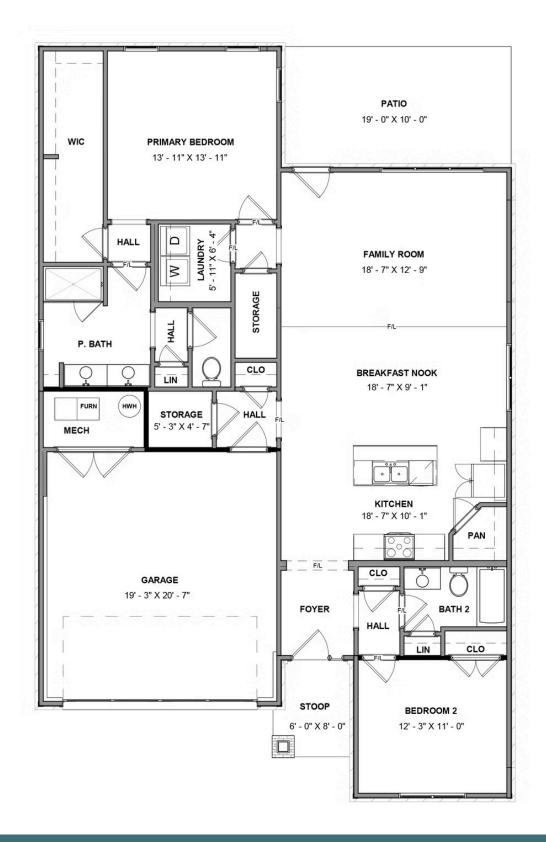

# THE **Azalea Ranch**

Welcome to the Azalea Ranch, the one-level home you've been searching for. With a 2-car garage and open flow floor plan, you'll find all the space you need. Enjoy a kitchen with corner walk-in pantry and large kitchen island overlooking the breakfast nook and family room beyond, you're set up for a holiday gathering or cozy night in. A patio just off the family room gives you the perfect retreat for sipping your morning coffee or afternoon sweet tea. You'll find your primary suite tucked away in the rear of the home with a huge walk-in closet and spacious primary bath with multiple layouts to choose from. A separate water closet and linen closet finish out the space. At the front of the home you will find an additional bedroom and full bath. A walk-in laundry room is located near the primary bedroom.