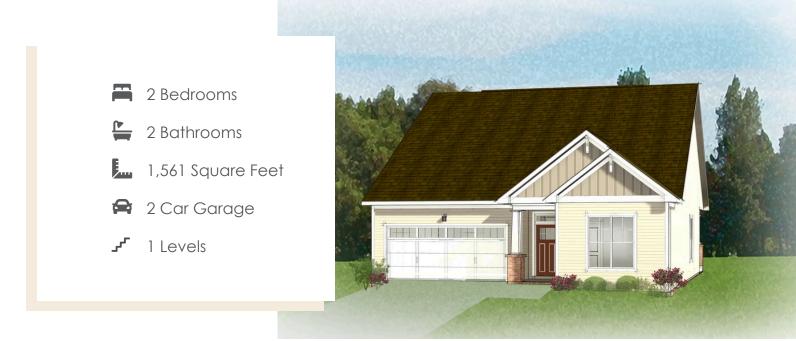

# THE **Azalea Ranch**

Welcome to the Azalea Ranch, the one-level home you've been searching for. With a 2-car garage and open flow floor plan, you'll find all the space you need. Enjoy a kitchen with corner walk-in pantry and large kitchen island overlooking the breakfast nook and family room beyond, you're set up for a holiday gathering or cozy night in. A patio just off the family room gives you the perfect retreat for sipping your morning coffee or afternoon sweet tea. You'll find your primary suite tucked away in the rear of the home with a huge walk-in closet and spacious primary bath with multiple layouts to choose from. A separate water closet and linen closet finish out the space. At the front of the home you will find an additional bedroom and full bath. A walk-in laundry room is located near the primary bedroom.

#### THE **Azalea Ranch** AT WOMACK GREEN