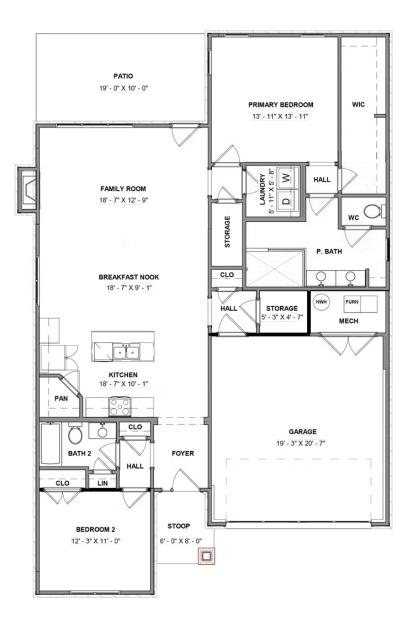

## 5130 Vulcan Court

Welcome to the Azalea Ranch, the one-level home you've been searching for. With a 2-car garage and open flow floor plan, you'll find all the space you need. Enjoy a kitchen with corner walk-in pantry and large kitchen island overlooking the breakfast nook and family room beyond, you're set up for a holiday gathering or cozy night in. A patio just off the family room gives you the perfect retreat for sipping your morning coffee or afternoon sweet tea. You'll find your primary suite tucked away in the rear of the home with a huge walk-in closet and spacious primary bath with multiple layouts to choose from. A separate water closet and linen closet finish out the space. At the front of the home you will find an additional bedroom and full bath. A walk-in laundry room is located near the primary bedroom.

## eagleofva.com

5130 Vulcan Court AT WOMACK GREEN

FIRST FLOOR