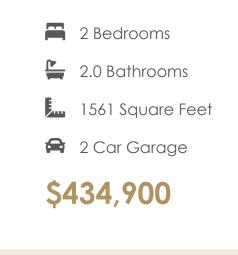

## 5130 Vulcan Court

Welcome to the Azalea Ranch, the one-level home you've been searching for. With a 2-car garage and open flow floor plan, you'll find all the space you need. Enjoy a kitchen with corner walk-in pantry and large kitchen island overlooking the breakfast nook and family room beyond, you're set up for a holiday gathering or cozy night in. A patio just off the family room gives you the perfect retreat for sipping your morning coffee or afternoon sweet tea. You'll find your primary suite tucked away in the rear of the home with a huge walk-in closet and spacious primary bath with multiple layouts to choose from. A separate water closet and linen closet finish out the space. At the front of the home you will find an additional bedroom and full bath. A walk-in laundry room is located near the primary bedroom.