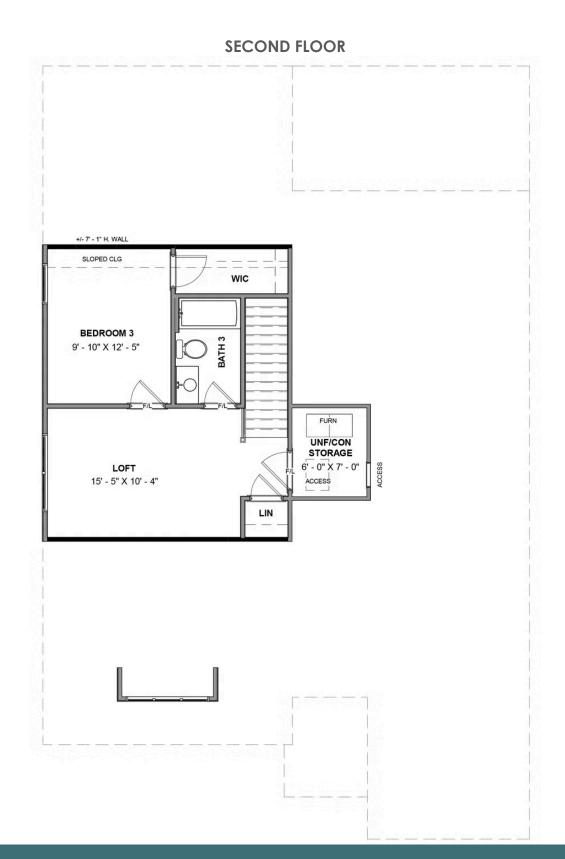

### 5107 Stavely Road AT WOMACK GREEN

3 Bedrooms

3.0 Bathrooms

2006 Square Feet

2 Car Garage

\$484,156

Meet the Azalea, a brand new floor plan featuring over 2,000 sf of living space with 3 bedrooms, 3 baths, and a 2-car garage with additional storage area. Step through the foyer into your kitchen complete with walk-in corner pantry. The kitchen flows seamlessly to the dining room and right on through to the family room. Looking to enjoy your morning coffee or sip on your afternoon sweet tea? Head no farther than your lanai situated right off the family room! The primary bedroom is located on the first floor with spacious walk-in closet and attached primary bath. A second main level bedroom and full bath can be found just off the foyer. The second floor is perfect for guests or additional entertainment space with a large loft, additional bedroom, and full bath.

## 5107 Stavely Road AT WOMACK GREEN

eagleofva.com