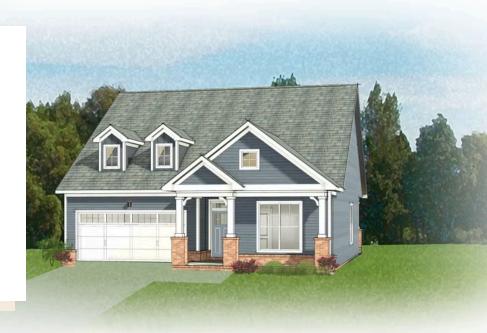

### 5107 Stavely Road AT WOMACK GREEN

3 Bedrooms

3.0 Bathrooms

2006 Square Feet

2 Car Garage

\$484,156

Meet the Azalea, a brand new floor plan featuring over 2,000 sf of living space with 3 bedrooms, 3 baths, and a 2-car garage with additional storage area. Step through the foyer into your kitchen complete with walk-in corner pantry. The kitchen flows seamlessly to the dining room and right on through to the family room. Looking to enjoy your morning coffee or sip on your afternoon sweet tea? Head no farther than your lanai situated right off the family room! The primary bedroom is located on the first floor with spacious walk-in closet and attached primary bath. A second main level bedroom and full bath can be found just off the foyer. The second floor is perfect for guests or additional entertainment space with a large loft, additional bedroom, and full bath.

# 5107 Stavely Road AT WOMACK GREEN