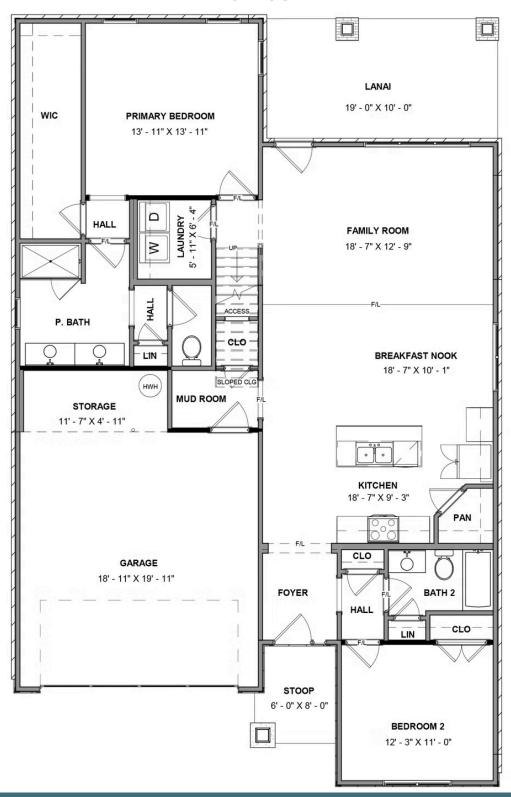

### 5107 Stavely Road AT WOMACK GREEN

3 Bedrooms

3.0 Bathrooms

2006 Square Feet

2 Car Garage

\$484,156

Meet the Azalea, a brand new floor plan featuring over 2,000 sf of living space with 3 bedrooms, 3 baths, and a 2-car garage with additional storage area. Step through the foyer into your kitchen complete with walk-in corner pantry. The kitchen flows seamlessly to the dining room and right on through to the family room. Looking to enjoy your morning coffee or sip on your afternoon sweet tea? Head no farther than your lanai situated right off the family room! The primary bedroom is located on the first floor with spacious walk-in closet and attached primary bath. A second main level bedroom and full bath can be found just off the foyer. The second floor is perfect for guests or additional entertainment space with a large loft, additional bedroom, and full bath.

#### **FIRST FLOOR**

eagleofva.com