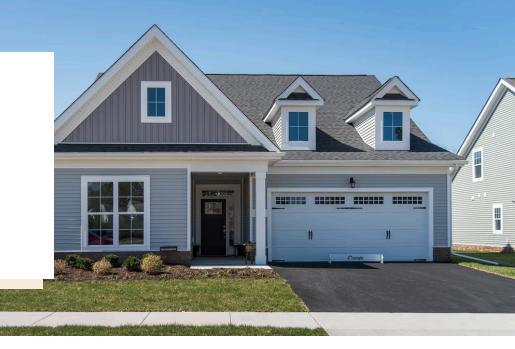

## 5001 Stavely Road AT WOMACK GREEN

3 Bedrooms

2.0 Bathrooms

1688 Square Feet

2 Car Garage

One level living at its finest in the Magnolia floor plan! Enjoy over 1,600 square feet of living space with 3 bedrooms, 2 full baths, and a 2-car garage with a small additional storage area tucked in the back. Head on into your foyer and straight on through to your kitchen with large walk-in corner pantry and spacious island overlooking the dining room and family room. If you want to enjoy the amazing sunrise or sunset then step on out to your lanai, the perfect outdoor space to get some fresh air. The first floor primary bedroom is tucked away and features a dual-sink primary bath and large walk-in closet. Two additional bedrooms and full bath are located at the front of the home.