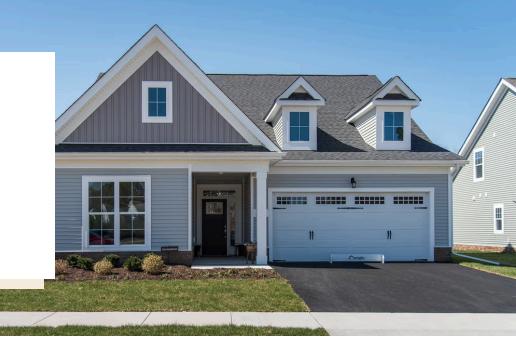

## 5001 Stavely Road AT WOMACK GREEN

3 Bedrooms

2.0 Bathrooms

1688 Square Feet

2 Car Garage

One level living at its finest in the Magnolia floor plan! Enjoy over 1,600 square feet of living space with 3 bedrooms, 2 full baths, and a 2-car garage with a small additional storage area tucked in the back. Head on into your foyer and straight on through to your kitchen with large walk-in corner pantry and spacious island overlooking the dining room and family room. If you want to enjoy the amazing sunrise or sunset then step on out to your lanai, the perfect outdoor space to get some fresh air. The first floor primary bedroom is tucked away and features a dual-sink primary bath and large walk-in closet. Two additional bedrooms and full bath are located at the front of the home.