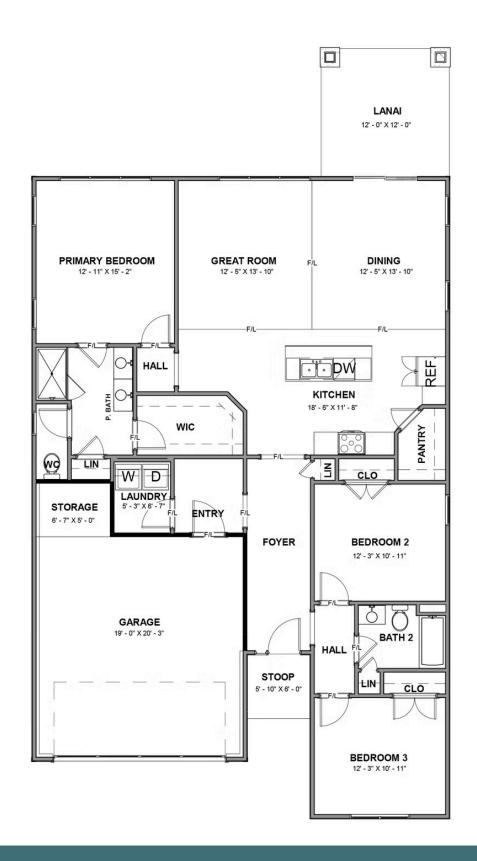

## 5001 Stavely Road AT WOMACK GREEN

3 Bedrooms

2.0 Bathrooms

1688 Square Feet

2 Car Garage

One level living at its finest in the Magnolia floor plan! Enjoy over 1,600 square feet of living space with 3 bedrooms, 2 full baths, and a 2-car garage with a small additional storage area tucked in the back. Head on into your foyer and straight on through to your kitchen with large walk-in corner pantry and spacious island overlooking the dining room and family room. If you want to enjoy the amazing sunrise or sunset then step on out to your lanai, the perfect outdoor space to get some fresh air. The first floor primary bedroom is tucked away and features a dual-sink primary bath and large walk-in closet. Two additional bedrooms and full bath are located at the front of the home.