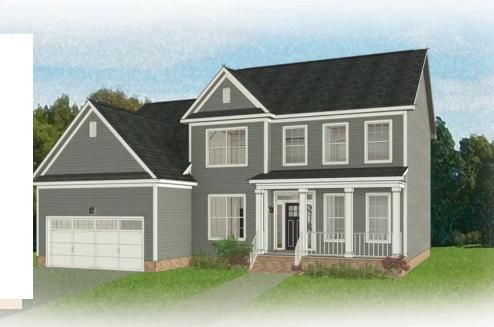

3 - 5 Bedrooms

2.5 - 3 Bathrooms

2,641 Square Feet

2 Car Garage

2 Levels

The Westminster is a 2 story single family new home floor plan with 3+ bedrooms, 2.5+ baths, and over 2,600 square feet of living space to personalize for your lifestyle. Walk in the front door and you'll find a foyer flanked by a formal Dining Room and Study. Enter your spacious Family Room and discover that it flows right into the Kitchen with a large island, perfect for cooking and entertaining. Tucked away you'll find your first floor primary bedroom suite which features a huge walk-in closet and a spacious primary bathroom with multiple layouts. To finish out the first floor, you can add a screen porch, a deck, or a wrapped porch outside if you desire. The second floor of the home features a spacious loft and 2 additional bedrooms with walk-in closets. Add more bedrooms and make it a 5 bedroom home if you need more space!