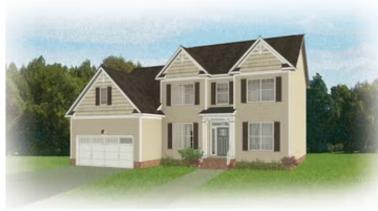

3 - 5 Bedrooms

2.5 - 3 Bathrooms

2,641 Square Feet

2 Car Garage

2 Levels

The Westminster is a 2 story single family new home floor plan with 3+ bedrooms, 2.5+ baths, and over 2,600 square feet of living space to personalize for your lifestyle. Walk in the front door and you'll find a foyer flanked by a formal Dining Room and Study. Enter your spacious Family Room and discover that it flows right into the Kitchen with a large island, perfect for cooking and entertaining. Tucked away you'll find your first floor primary bedroom suite which features a huge walk-in closet and a spacious primary bathroom with multiple layouts. To finish out the first floor, you can add a screen porch, a deck, or a wrapped porch outside if you desire. The second floor of the home features a spacious loft and 2 additional bedrooms with walk-in closets. Add more bedrooms and make it a 5 bedroom home if you need more space!