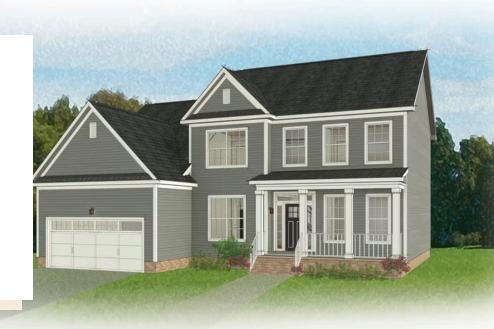

3 - 5 Bedrooms

2.5 - 3 Bathrooms

2,641 Square Feet

2 Car Garage

2 Levels

The Westminster is a 2 story single family new home floor plan with 3+ bedrooms, 2.5+ baths, and over 2,600 square feet of living space to personalize for your lifestyle. Walk in the front door and you'll find a foyer flanked by a formal Dining Room and Study. Enter your spacious Family Room and discover that it flows right into the Kitchen with a large island, perfect for cooking and entertaining. Tucked away you'll find your first floor primary bedroom suite which features a huge walk-in closet and a spacious primary bathroom with multiple layouts. To finish out the first floor, you can add a screen porch, a deck, or a wrapped porch outside if you desire. The second floor of the home features a spacious loft and 2 additional bedrooms with walk-in closets. Add more bedrooms and make it a 5 bedroom home if you need more space!