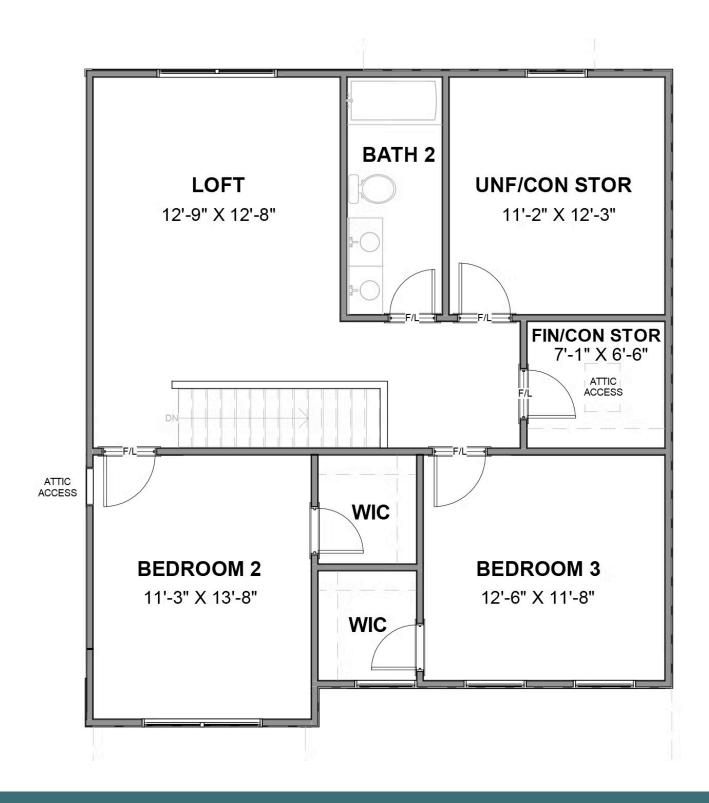

3 - 5 Bedrooms

2.5 - 3 Bathrooms

2,641 Square Feet

2 Car Garage

2 Levels

The Westminster is a 2 story single family new home floor plan with 3+ bedrooms, 2.5+ baths, and over 2,600 square feet of living space to personalize for your lifestyle. Walk in the front door and you'll find a foyer flanked by a formal Dining Room and Study. Enter your spacious Family Room and discover that it flows right into the Kitchen with a large island, perfect for cooking and entertaining. Tucked away you'll find your first floor primary bedroom suite which features a huge walk-in closet and a spacious primary bathroom with multiple layouts. To finish out the first floor, you can add a screen porch, a deck, or a wrapped porch outside if you desire. The second floor of the home features a spacious loft and 2 additional bedrooms with walk-in closets. Add more bedrooms and make it a 5 bedroom home if you need more space!

#### **SECOND FLOOR**