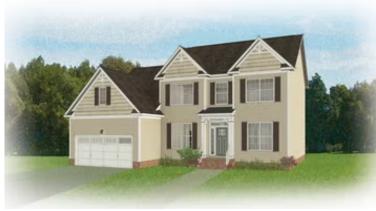

3 - 5 Bedrooms

2.5 - 3 Bathrooms

2,641 Square Feet

2 Car Garage

2 Levels

The Westminster is a 2 story single family new home floor plan with 3+ bedrooms, 2.5+ baths, and over 2,600 square feet of living space to personalize for your lifestyle. Walk in the front door and you'll find a foyer flanked by a formal Dining Room and Study. Enter your spacious Family Room and discover that it flows right into the Kitchen with a large island, perfect for cooking and entertaining. Tucked away you'll find your first floor primary bedroom suite which features a huge walk-in closet and a spacious primary bathroom with multiple layouts. To finish out the first floor, you can add a screen porch, a deck, or a wrapped porch outside if you desire. The second floor of the home features a spacious loft and 2 additional bedrooms with walk-in closets. Add more bedrooms and make it a 5 bedroom home if you need more space!