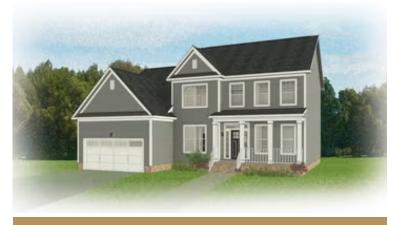

3 - 5 Bedrooms

2.5 - 3 Bathrooms

2,641 Square Feet

2 Car Garage

2 Levels

The Westminster is a 2 story single family new home floor plan with 3+ bedrooms, 2.5+ baths, and over 2,600 square feet of living space to personalize for your lifestyle. Walk in the front door and you'll find a foyer flanked by a formal Dining Room and Study. Enter your spacious Family Room and discover that it flows right into the Kitchen with a large island, perfect for cooking and entertaining. Tucked away you'll find your first floor primary bedroom suite which features a huge walk-in closet and a spacious primary bathroom with multiple layouts. To finish out the first floor, you can add a screen porch, a deck, or a wrapped porch outside if you desire. The second floor of the home features a spacious loft and 2 additional bedrooms with walk-in closets. Add more bedrooms and make it a 5 bedroom home if you need more space!