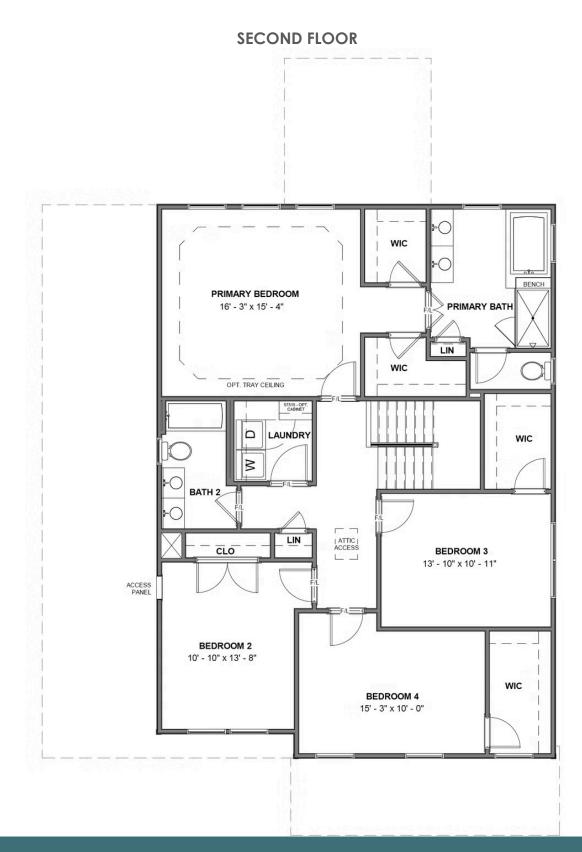

4 - 5 Bedrooms

2.5 - 3 Bathrooms

2,842 Square Feet

2 Car Garage

2 Levels

Southern hospitality meets modern sensibilities with the Savannah, a 2-story plan offering 4 bedrooms, 2.5+ baths, a 2-car garage and over 2,800 square feet of tranquility ready for personalization. Step into the foyer and ambiance of home as a front study and dining room greet you with open arms. Unleash your inner chef in a dream kitchen with acres of cabinets and large island offering scenic views of the breakfast nook and family room beyond. Let the good life begin—and continue upstairs in a primary suite that caters to your every need with its luxurious dual-sink bath and double walk-in closets. 3 additional bedrooms, a full bath, and convenient second floor laundry ensure plenty of space for one and all. Want more? You got it, with a host of options that includes extended living space, a Florida Room, and third full bath upstairs.