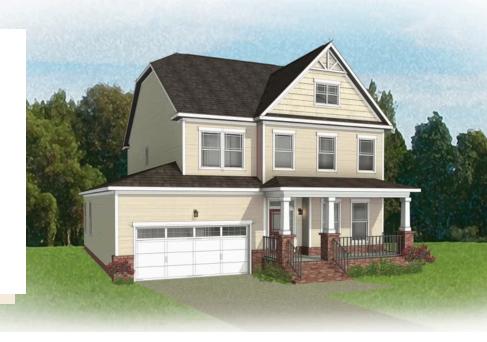

4 - 5 Bedrooms

2.5 - 3 Bathrooms

2,842 Square Feet

2 Car Garage

2 Levels

Southern hospitality meets modern sensibilities with the Savannah, a 2-story plan offering 4 bedrooms, 2.5+ baths, a 2-car garage and over 2,800 square feet of tranquility ready for personalization. Step into the foyer and ambiance of home as a front study and dining room greet you with open arms. Unleash your inner chef in a dream kitchen with acres of cabinets and large island offering scenic views of the breakfast nook and family room beyond. Let the good life begin—and continue upstairs in a primary suite that caters to your every need with its luxurious dual-sink bath and double walk-in closets. 3 additional bedrooms, a full bath, and convenient second floor laundry ensure plenty of space for one and all. Want more? You got it, with a host of options that includes extended living space, a Florida Room, and third full bath upstairs.