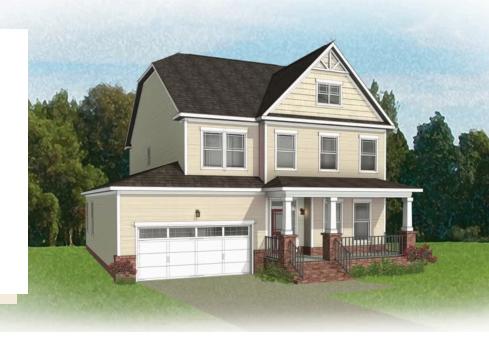

4 - 5 Bedrooms

2.5 - 3 Bathrooms

2,842 Square Feet

2 Car Garage

2 Levels

Southern hospitality meets modern sensibilities with the Savannah, a 2-story plan offering 4 bedrooms, 2.5+ baths, a 2-car garage and over 2,800 square feet of tranquility ready for personalization. Step into the foyer and ambiance of home as a front study and dining room greet you with open arms. Unleash your inner chef in a dream kitchen with acres of cabinets and large island offering scenic views of the breakfast nook and family room beyond. Let the good life begin—and continue upstairs in a primary suite that caters to your every need with its luxurious dual-sink bath and double walk-in closets. 3 additional bedrooms, a full bath, and convenient second floor laundry ensure plenty of space for one and all. Want more? You got it, with a host of options that includes extended living space, a Florida Room, and third full bath upstairs.