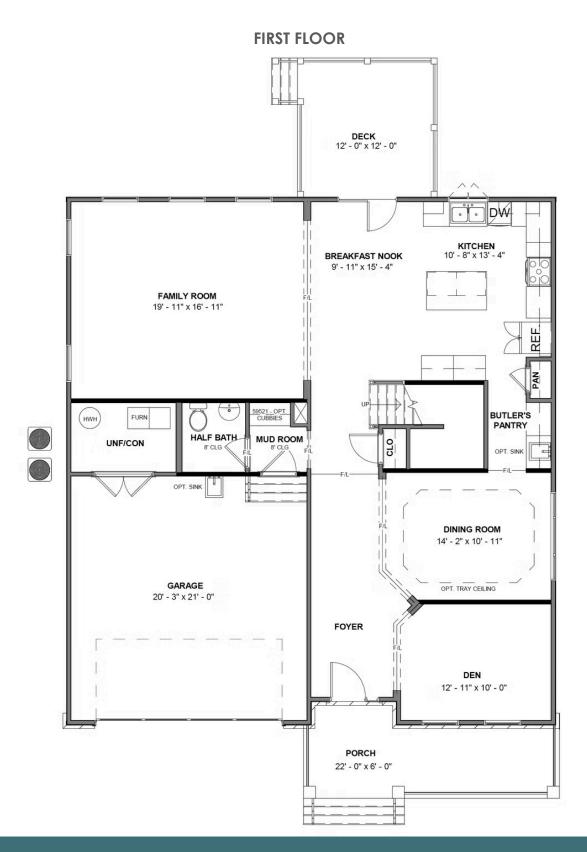

4 - 5 Bedrooms

2.5 - 3 Bathrooms

2,842 Square Feet

2 Car Garage

2 Levels

Southern hospitality meets modern sensibilities with the Savannah, a 2-story plan offering 4 bedrooms, 2.5+ baths, a 2-car garage and over 2,800 square feet of tranquility ready for personalization. Step into the foyer and ambiance of home as a front study and dining room greet you with open arms. Unleash your inner chef in a dream kitchen with acres of cabinets and large island offering scenic views of the breakfast nook and family room beyond. Let the good life begin—and continue upstairs in a primary suite that caters to your every need with its luxurious dual-sink bath and double walk-in closets. 3 additional bedrooms, a full bath, and convenient second floor laundry ensure plenty of space for one and all. Want more? You got it, with a host of options that includes extended living space, a Florida Room, and third full bath upstairs.