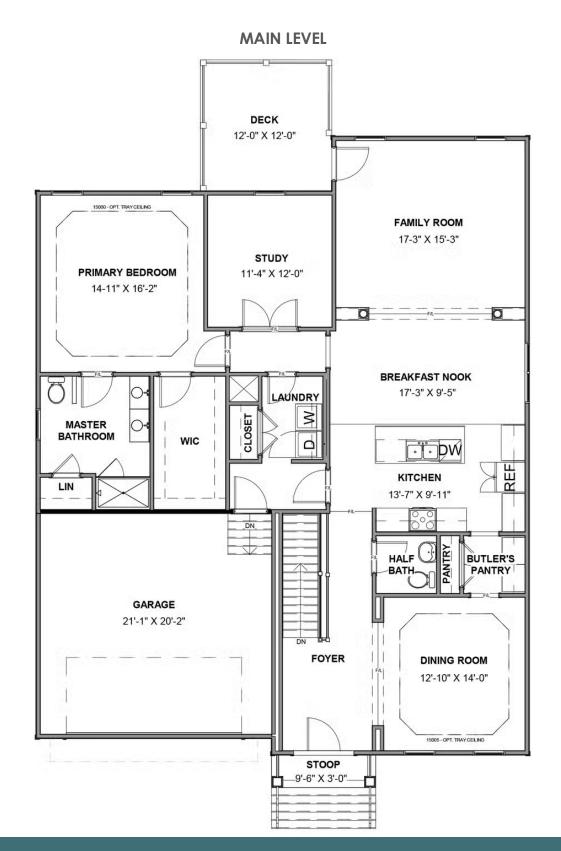

3 Bedrooms

2.5 Bathrooms

2,918 Square Feet

2 Car Garage

2 Levels

Think you've seen it all? Then you haven't seen Linden Terrace, a 2-story plan with 3 bedrooms, 2.5 baths, a 2-car garage, and 2,700 glorious square feet of pure home happiness. A front porch made for sipping lemonade and social graces welcomes you inside to a chef's dream kitchen offering a scenic vista overlooking both breakfast nook and family room. A formal dining room and home study lend sophistication and flexibility, while a secluded first floor primary suite with prodigious walk-in closet and dual-sink bath offer a quiet escape. Step downstairs to the terrace level where a rec room, full bath, and two additional bedrooms blend playfulness, with easygoing comfort and everyday livability—while a cavernous unfinished storage area is ready for whatever you can imagine.