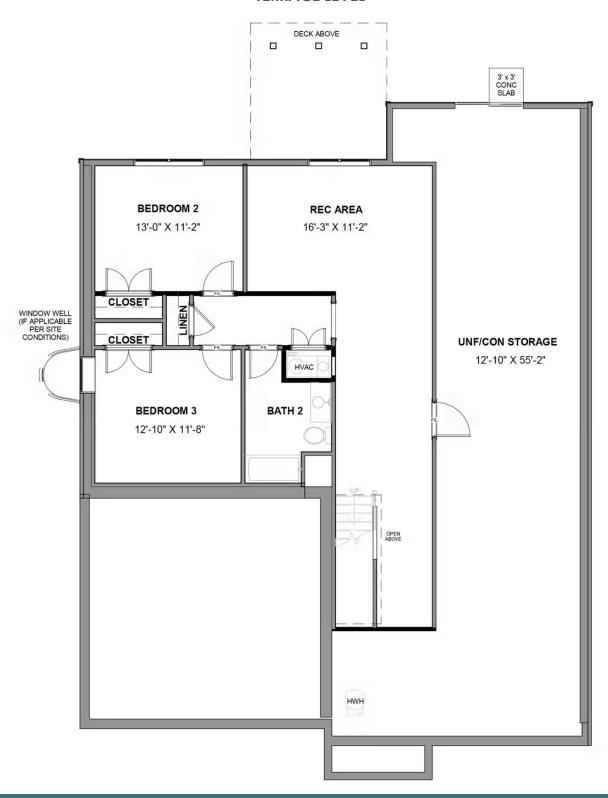

't seen Linden Terrace, a 2-story plan with 3 bedrooms, 2.5 baths, a 2-car garage, and 2,700 glorious square feet of pure home happiness. A front porch made for sipping lemonade and social graces welcomes you inside to a chef's dream kitchen offering a scenic vista overlooking both breakfast nook and family room. A formal dining room and home study lend sophistication and flexibility, while a secluded first floor primary suite with prodigious walk-in closet and dual-sink bath offer a quiet escape. Step downstairs to the terrace level where a rec room, full bath, and two additional bedrooms blend playfulness, with easygoing comfort and everyday livability—while a cavernous unfinished storage area is ready for whatever you can imagine.









**Folk Victorian** 



#### **TERRACE LEVEL**



eagleofva.com





eagleofva.com