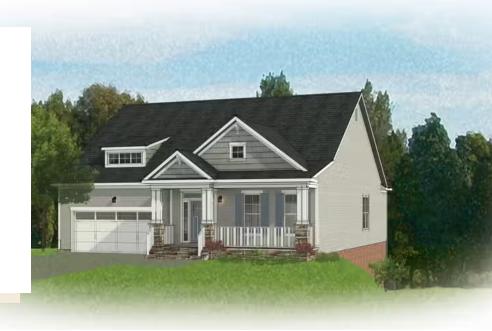

3 Bedrooms

2.5 Bathrooms

2,918 Square Feet

2 Car Garage

2 Levels

Think you've seen it all? Then you haven't seen Linden Terrace, a 2-story plan with 3 bedrooms, 2.5 baths, a 2-car garage, and 2,700 glorious square feet of pure home happiness. A front porch made for sipping lemonade and social graces welcomes you inside to a chef's dream kitchen offering a scenic vista overlooking both breakfast nook and family room. A formal dining room and home study lend sophistication and flexibility, while a secluded first floor primary suite with prodigious walk-in closet and dual-sink bath offer a quiet escape. Step downstairs to the terrace level where a rec room, full bath, and two additional bedrooms blend playfulness, with easygoing comfort and everyday livability—while a cavernous unfinished storage area is ready for whatever you can imagine.