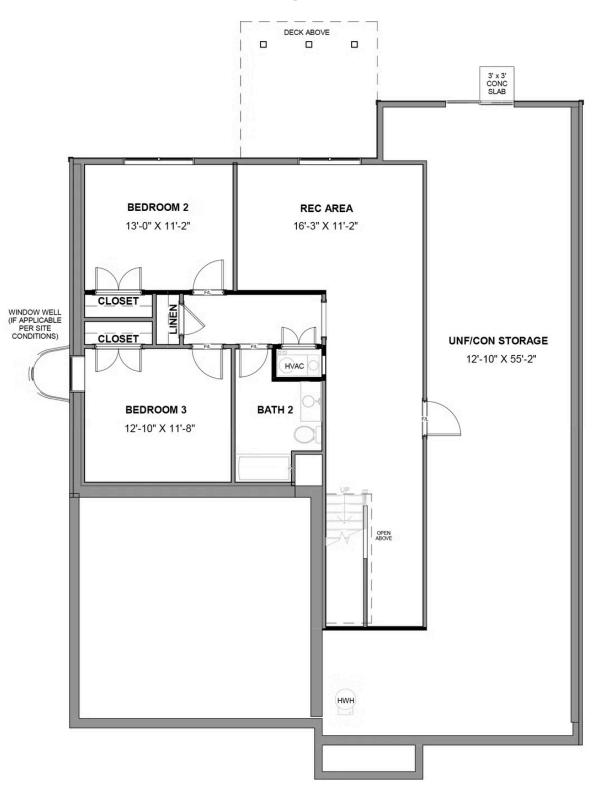

errace, a 2-story plan with 3 bedrooms, 2.5 baths, a 2-car garage, and 2,700 glorious square feet of pure home happiness. A front porch made for sipping lemonade and social graces welcomes you inside to a chef's dream kitchen offering a scenic vista overlooking both breakfast nook and family room. A formal dining room and home study lend sophistication and flexibility, while a secluded first floor primary suite with prodigious walk-in closet and dual-sink bath offer a quiet escape. Step downstairs to the terrace level where a rec room, full bath, and two additional bedrooms blend playfulness, with easygoing comfort and everyday livability—while a cavernous unfinished storage area is ready for whatever you can imagine.









**Folk Victorian** 

#### eagleofva.com



#### TERRACE LEVEL



eagleofva.com





eagleofva.com