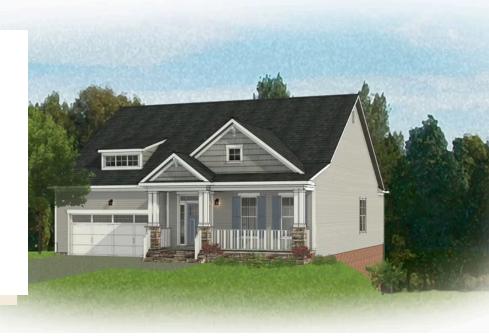

3 Bedrooms

2.5 Bathrooms

2,918 Square Feet

2 Car Garage

2 Levels

Think you've seen it all? Then you haven't seen Linden Terrace, a 2-story plan with 3 bedrooms, 2.5 baths, a 2-car garage, and 2,700 glorious square feet of pure home happiness. A front porch made for sipping lemonade and social graces welcomes you inside to a chef's dream kitchen offering a scenic vista overlooking both breakfast nook and family room. A formal dining room and home study lend sophistication and flexibility, while a secluded first floor primary suite with prodigious walk-in closet and dual-sink bath offer a quiet escape. Step downstairs to the terrace level where a rec room, full bath, and two additional bedrooms blend playfulness, with easygoing comfort and everyday livability—while a cavernous unfinished storage area is ready for whatever you can imagine.