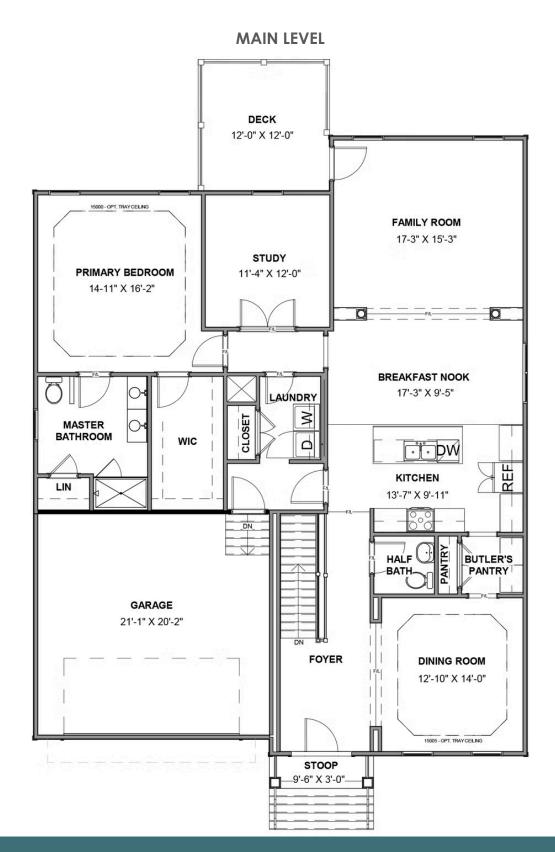

3 Bedrooms

2.5 Bathrooms

2,918 Square Feet

2 Car Garage

2 Levels

Think you've seen it all? Then you haven't seen Linden Terrace, a 2-story plan with 3 bedrooms, 2.5 baths, a 2-car garage, and 2,700 glorious square feet of pure home happiness. A front porch made for sipping lemonade and social graces welcomes you inside to a chef's dream kitchen offering a scenic vista overlooking both breakfast nook and family room. A formal dining room and home study lend sophistication and flexibility, while a secluded first floor primary suite with prodigious walk-in closet and dual-sink bath offer a quiet escape. Step downstairs to the terrace level where a rec room, full bath, and two additional bedrooms blend playfulness, with easygoing comfort and everyday livability—while a cavernous unfinished storage area is ready for whatever you can imagine.