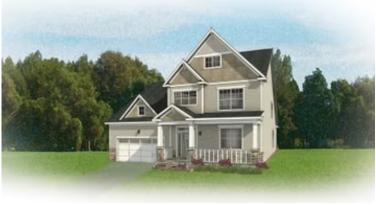

3 Bedrooms

2.5 Bathrooms

2,677 Square Feet

2 Car Garage

2 Levels

A modern classic with ageless appeal, the Linden III is a 2-story plan offering 3 bedrooms, 2.5 baths, a 2-car garage, and over 2,600 square feet of spaciousness ready for your personal touch. The aroma and allure of home cooking draws you in to an expansive kitchen and island overlooking the open breakfast nook and family room, complete with a back deck perfect for chilling and grilling. Tucked down the hallway and past the study, the first floor primary suite offers a secluded escape with a dual-sink bathroom oasis and cavernous walk-in closet. At the front of the house, a formal dining room is ready to host guests and gatherings alike, while a central laundry promises good clean living. Upstairs offers an open loft landing, two bedrooms, a full bath, and ample additional storage.