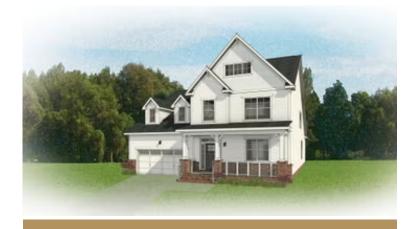

3 Bedrooms

2.5 Bathrooms

2,677 Square Feet

2 Car Garage

2 Levels

A modern classic with ageless appeal, the Linden III is a 2-story plan offering 3 bedrooms, 2.5 baths, a 2-car garage, and over 2,600 square feet of spaciousness ready for your personal touch. The aroma and allure of home cooking draws you in to an expansive kitchen and island overlooking the open breakfast nook and family room, complete with a back deck perfect for chilling and grilling. Tucked down the hallway and past the study, the first floor primary suite offers a secluded escape with a dual-sink bathroom oasis and cavernous walk-in closet. At the front of the house, a formal dining room is ready to host guests and gatherings alike, while a central laundry promises good clean living. Upstairs offers an open loft landing, two bedrooms, a full bath, and ample additional storage.