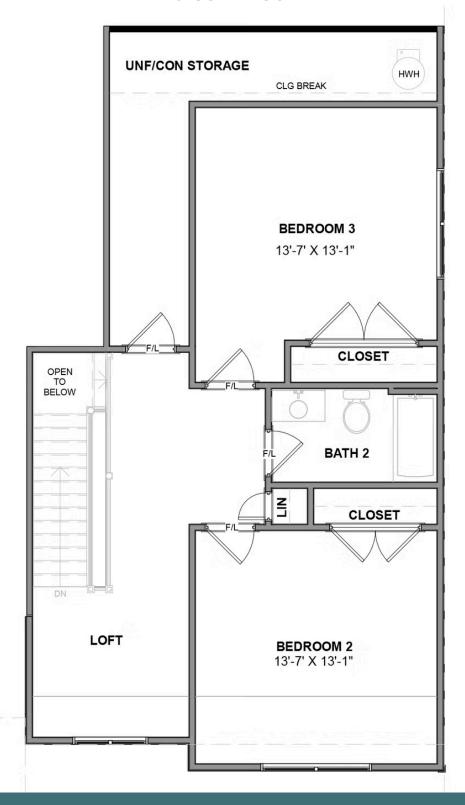

3 Bedrooms

2.5 Bathrooms

2,677 Square Feet

2 Car Garage

2 Levels

A modern classic with ageless appeal, the Linden III is a 2-story plan offering 3 bedrooms, 2.5 baths, a 2-car garage, and over 2,600 square feet of spaciousness ready for your personal touch. The aroma and allure of home cooking draws you in to an expansive kitchen and island overlooking the open breakfast nook and family room, complete with a back deck perfect for chilling and grilling. Tucked down the hallway and past the study, the first floor primary suite offers a secluded escape with a dual-sink bathroom oasis and cavernous walk-in closet. At the front of the house, a formal dining room is ready to host guests and gatherings alike, while a central laundry promises good clean living. Upstairs offers an open loft landing, two bedrooms, a full bath, and ample additional storage.

#### **SECOND FLOOR**

eagleofva.com