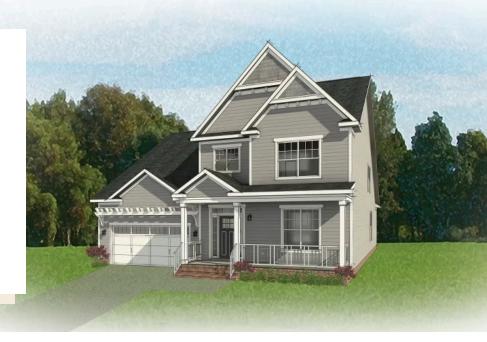

3 Bedrooms

2.5 Bathrooms

2,677 Square Feet

2 Car Garage

2 Levels

A modern classic with ageless appeal, the Linden III is a 2-story plan offering 3 bedrooms, 2.5 baths, a 2-car garage, and over 2,600 square feet of spaciousness ready for your personal touch. The aroma and allure of home cooking draws you in to an expansive kitchen and island overlooking the open breakfast nook and family room, complete with a back deck perfect for chilling and grilling. Tucked down the hallway and past the study, the first floor primary suite offers a secluded escape with a dual-sink bathroom oasis and cavernous walk-in closet. At the front of the house, a formal dining room is ready to host guests and gatherings alike, while a central laundry promises good clean living. Upstairs offers an open loft landing, two bedrooms, a full bath, and ample additional storage.