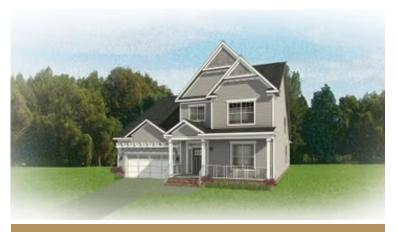

3 Bedrooms

2.5 Bathrooms

2,677 Square Feet

2 Car Garage

2 Levels

A modern classic with ageless appeal, the Linden III is a 2-story plan offering 3 bedrooms, 2.5 baths, a 2-car garage, and over 2,600 square feet of spaciousness ready for your personal touch. The aroma and allure of home cooking draws you in to an expansive kitchen and island overlooking the open breakfast nook and family room, complete with a back deck perfect for chilling and grilling. Tucked down the hallway and past the study, the first floor primary suite offers a secluded escape with a dual-sink bathroom oasis and cavernous walk-in closet. At the front of the house, a formal dining room is ready to host guests and gatherings alike, while a central laundry promises good clean living. Upstairs offers an open loft landing, two bedrooms, a full bath, and ample additional storage.