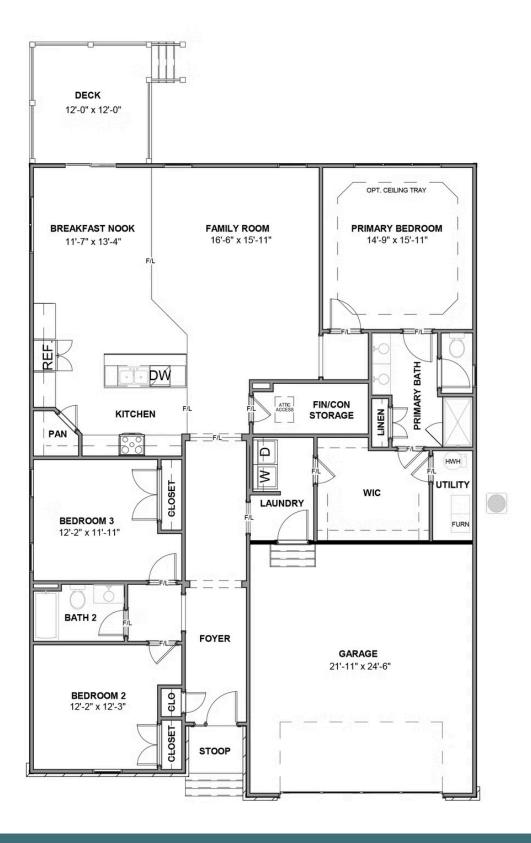

### THE **Corvallis** At the preserve single family homes

Taking single-level living to the next level of style, the Corvallis offers 3 bedrooms, 2 full baths, a 2-car garage, and over 2,000 square feet of space. You'll feel right at home in the expansive, easy-flowing design blending both modern kitchen and family room into a centerpiece for contemporary living. After the day, escape to your primary bedroom oasis, complete with a dual-sink bath and cavernous walk-in closet. Two additional bedrooms and a central laundry room complete the plan. Packed with features and built for flexibility, the Corvallis can be personalized to your needs, with options for a second floor, a pocket office, morning room, screen porch, and more.

#### THE **Corvallis** At the preserve single family homes