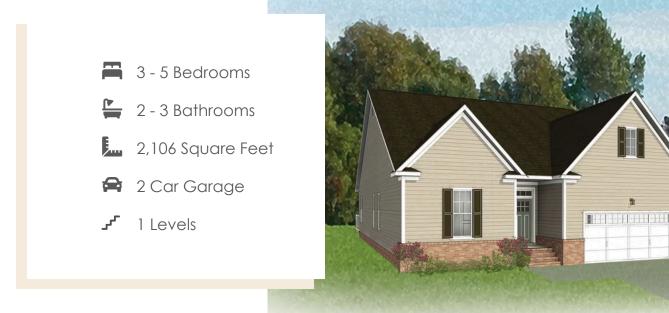

### THE **Corvallis** At the preserve single family homes

Taking single-level living to the next level of style, the Corvallis offers 3 bedrooms, 2 full baths, a 2-car garage, and over 2,000 square feet of space. You'll feel right at home in the expansive, easy-flowing design blending both modern kitchen and family room into a centerpiece for contemporary living. After the day, escape to your primary bedroom oasis, complete with a dual-sink bath and cavernous walk-in closet. Two additional bedrooms and a central laundry room complete the plan. Packed with features and built for flexibility, the Corvallis can be personalized to your needs, with options for a second floor, a pocket office, morning room, screen porch, and more.

#### THE **Corvallis** At the preserve single family homes