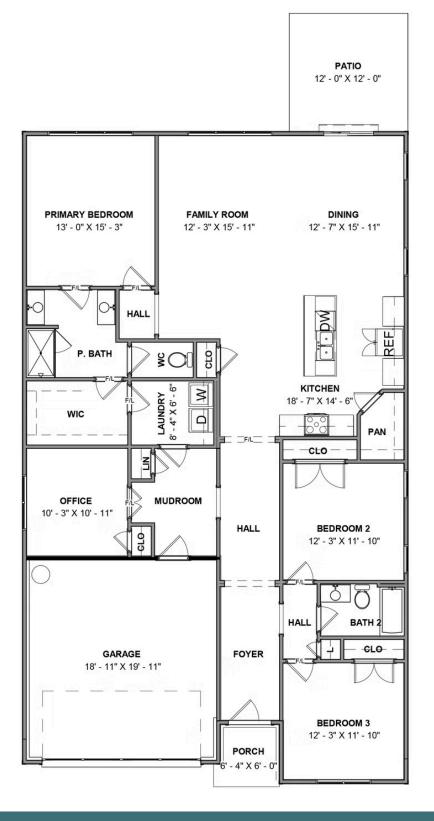

## THE **Cedar** AT THE PRESERVE SINGLE FAMILY HOMES

The Cedar is what all your new home dreams are made of with over 2,000 square feet of one level living with 3 bedrooms, 2 baths, and 2-car garage. Towards the rear of your home, you will find a spacious kitchen complete with walk-in corner pantry and large island overlooking the dining area and family room. Your lanai offers you the outdoor space you desire to enjoy the morning sunrise or evening sunset. An office is tucked away off the mud room giving you an additional space to get some work done or to hide away with your newest book. The primary bedroom features a spacious primary bath and large walk-in closet with access to the laundry room. Two additional bedrooms and full bath are located towards the front of the home.

## THE **Cedar** AT THE PRESERVE SINGLE FAMILY HOMES