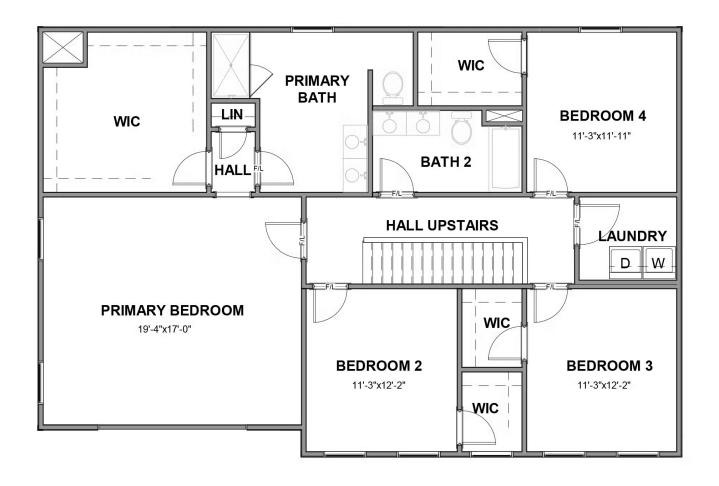

4 Bedrooms

2.5 Bathrooms

2,706 Square Feet

2 Car Garage

ر 2 Levels

Smart, stately, and dressed to impress, the Bradford is a new 2-story plan with 4 bedrooms, 2.5+ baths, a back deck, and over 2,700 square feet of gracious modern living. Step from front porch to foyer and into a feeling of home as fresh as the mountain air. A front study and formal dining room greet guests like proper hosts, inviting all to a vast panoramic roomscape where the smells of home cooking blend with the love of family and laughter of gatherings that go well past bedtime. As the night ends, head upstairs to your majestic primary suite with its epic dual-sink bath and linen closet, and a walk-in as big as the great outdoors. 3 additional bedrooms with walk-in closets, a full dual-sink bath, and second floor laundry ensure you never be lacking for space to stretch and room to grow.

#### SECOND FLOOR