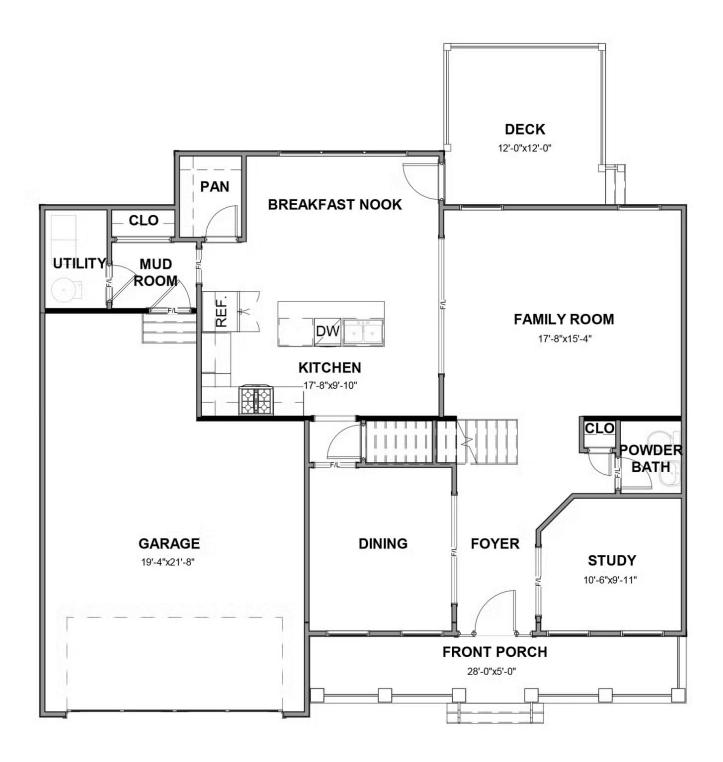

4 Bedrooms

2.5 Bathrooms

2,706 Square Feet

2 Car Garage

ر 2 Levels

Smart, stately, and dressed to impress, the Bradford is a new 2-story plan with 4 bedrooms, 2.5+ baths, a back deck, and over 2,700 square feet of gracious modern living. Step from front porch to foyer and into a feeling of home as fresh as the mountain air. A front study and formal dining room greet guests like proper hosts, inviting all to a vast panoramic roomscape where the smells of home cooking blend with the love of family and laughter of gatherings that go well past bedtime. As the night ends, head upstairs to your majestic primary suite with its epic dual-sink bath and linen closet, and a walk-in as big as the great outdoors. 3 additional bedrooms with walk-in closets, a full dual-sink bath, and second floor laundry ensure you never be lacking for space to stretch and room to grow.

#### **FIRST FLOOR**