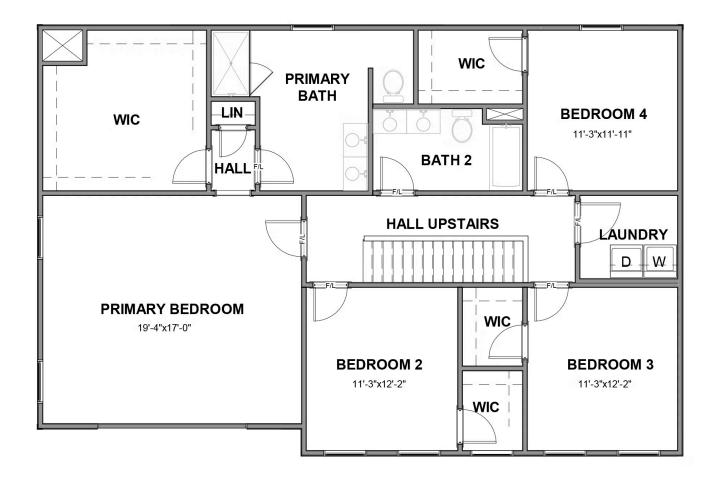

4 Bedrooms

2.5 Bathrooms

2,706 Square Feet

2 Car Garage

2 Levels

Smart, stately, and dressed to impress, the Bradford is a new 2-story plan with 4 bedrooms, 2.5+ baths, a back deck, and over 2,700 square feet of gracious modern living. Step from front porch to foyer and into a feeling of home as fresh as the mountain air. A front study and formal dining room greet guests like proper hosts, inviting all to a vast panoramic roomscape where the smells of home cooking blend with the love of family and laughter of gatherings that go well past bedtime. As the night ends, head upstairs to your majestic primary suite with its epic dual-sink bath and linen closet, and a walk-in as big as the great outdoors. 3 additional bedrooms with walk-in closets, a full dual-sink bath, and second floor laundry ensure you never be lacking for space to stretch and room to grow.

#### SECOND FLOOR