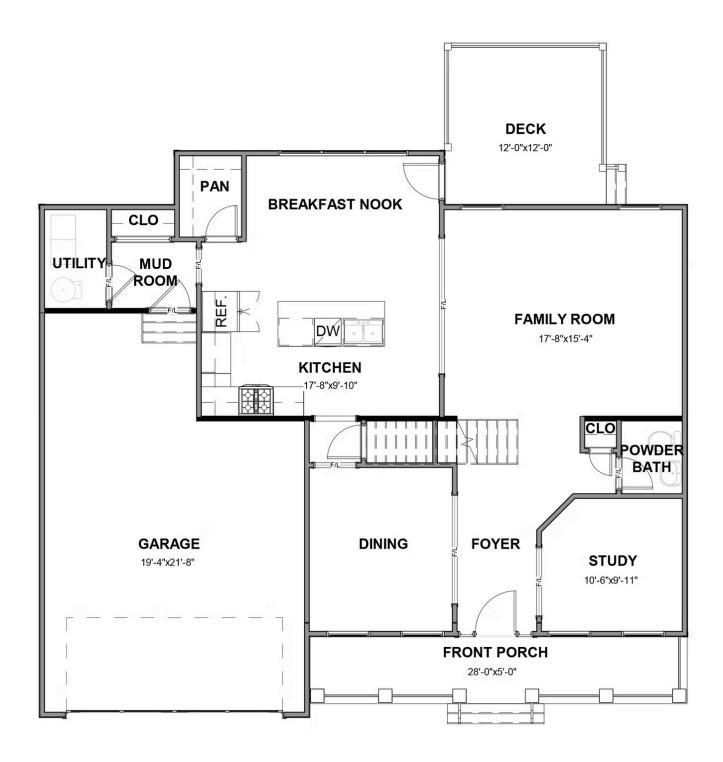

4 Bedrooms

2.5 Bathrooms

2,706 Square Feet

2 Car Garage

2 Levels

Smart, stately, and dressed to impress, the Bradford is a new 2-story plan with 4 bedrooms, 2.5+ baths, a back deck, and over 2,700 square feet of gracious modern living. Step from front porch to foyer and into a feeling of home as fresh as the mountain air. A front study and formal dining room greet guests like proper hosts, inviting all to a vast panoramic roomscape where the smells of home cooking blend with the love of family and laughter of gatherings that go well past bedtime. As the night ends, head upstairs to your majestic primary suite with its epic dual-sink bath and linen closet, and a walk-in as big as the great outdoors. 3 additional bedrooms with walk-in closets, a full dual-sink bath, and second floor laundry ensure you never be lacking for space to stretch and room to grow.

#### **FIRST FLOOR**