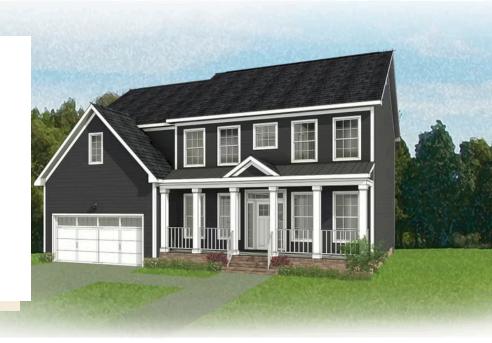

4 Bedrooms

2.5 Bathrooms

2,706 Square Feet

2 Car Garage

2 Levels

Smart, stately, and dressed to impress, the Bradford is a new 2-story plan with 4 bedrooms, 2.5+ baths, a back deck, and over 2,700 square feet of gracious modern living. Step from front porch to foyer and into a feeling of home as fresh as the mountain air. A front study and formal dining room greet guests like proper hosts, inviting all to a vast panoramic roomscape where the smells of home cooking blend with the love of family and laughter of gatherings that go well past bedtime. As the night ends, head upstairs to your majestic primary suite with its epic dual-sink bath and linen closet, and a walk-in as big as the great outdoors. 3 additional bedrooms with walk-in closets, a full dual-sink bath, and second floor laundry ensure you never be lacking for space to stretch and room to grow.