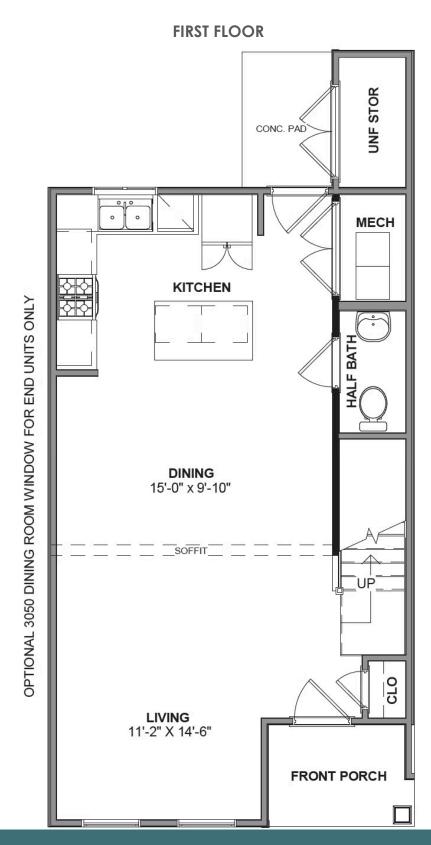

### 2060 Kyles Way AT THE PRESERVE TOWNHOMES AND DUPLEXES

2.5 Bathrooms

1296 Square Feet

\$349,281

The Millcreek is a spacious 2-story new construction townhome for sale in Blacksburg, VA. Enjoy open concept main level living flowing from your family room to an eat in dining room, all the way to your functional kitchen with island! Head up to the second floor where you will find dual primary bedrooms each with their own private bath, as well as a laundry room. Enjoy scenic mountain views from your from porch just minutes from downtown Blacksburg, schools, shopping, and easy access to 460!

#### Features of this Home

- Hardwood stairs
- LED recessed lighting package with dimmer switch in kitchen
- Luxury painted cabinets and granite countertops in kitchen
- Hard surface laminate flooring on entire main level
- Ceramic tile flooring in primary and secondary bathrooms and laundry room
- Frameless glass shower door in primary bathroom
- Gas range in kitchen

# 2060 Kyles Way AT THE PRESERVE TOWNHOMES AND DUPLEXES