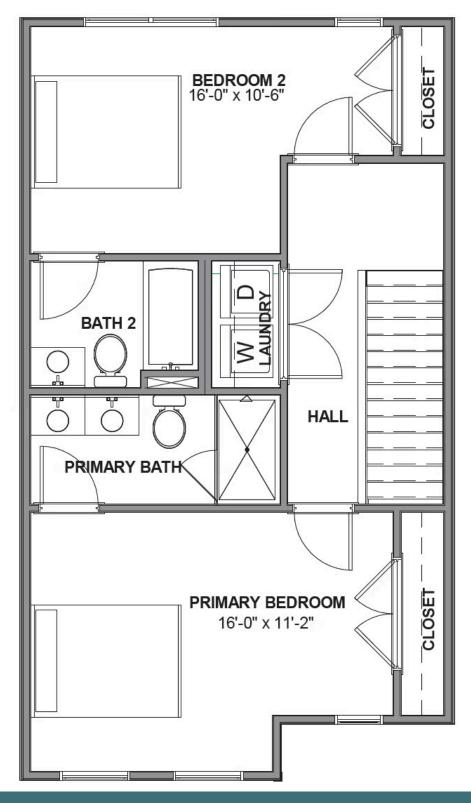

### 2060 Kyles Way AT THE PRESERVE TOWNHOMES AND DUPLEXES

2.5 Bathrooms

1296 Square Feet

\$349,281

The Millcreek is a spacious 2-story new construction townhome for sale in Blacksburg, VA. Enjoy open concept main level living flowing from your family room to an eat in dining room, all the way to your functional kitchen with island! Head up to the second floor where you will find dual primary bedrooms each with their own private bath, as well as a laundry room. Enjoy scenic mountain views from your from porch just minutes from downtown Blacksburg, schools, shopping, and easy access to 460!

#### Features of this Home

- Hardwood stairs
- LED recessed lighting package with dimmer switch in kitchen
- Luxury painted cabinets and granite countertops in kitchen
- Hard surface laminate flooring on entire main level
- Ceramic tile flooring in primary and secondary bathrooms and laundry room
- Frameless glass shower door in primary bathroom
- Gas range in kitchen

#### **SECOND FLOOR**

eagleofva.com