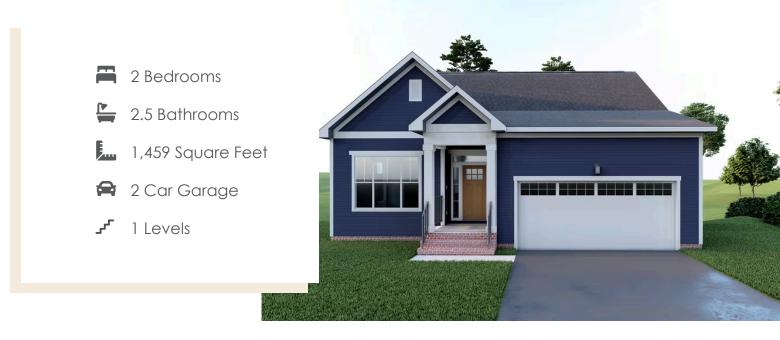

## THE **Pearl Ranch**AT THE PRESERVE TOWNHOMES AND DUPLEXES

Brand new floor plan! Introducing the Pearl Ranch: a one level plan that is anything but ordinary. Enter the home from your 2-car garage and step into your mudroom/laundry room. Just steps away is your spacious kitchen with large island, walk-in corner pantry, and plenty of cabinet space. The island overlooks both the breakfast nook and the family room, ideal for staying connected. Off the breakfast nook you'll find a patio where you can enjoy your morning coffee or wind down in the evening. The primary bedroom is tucked away at the rear of the home, boasting a walk-in closet and large primary bath with separate water closet and dual sink vanity. At the front of the home you will find an additional bedroom with full bath and walk-in closet.