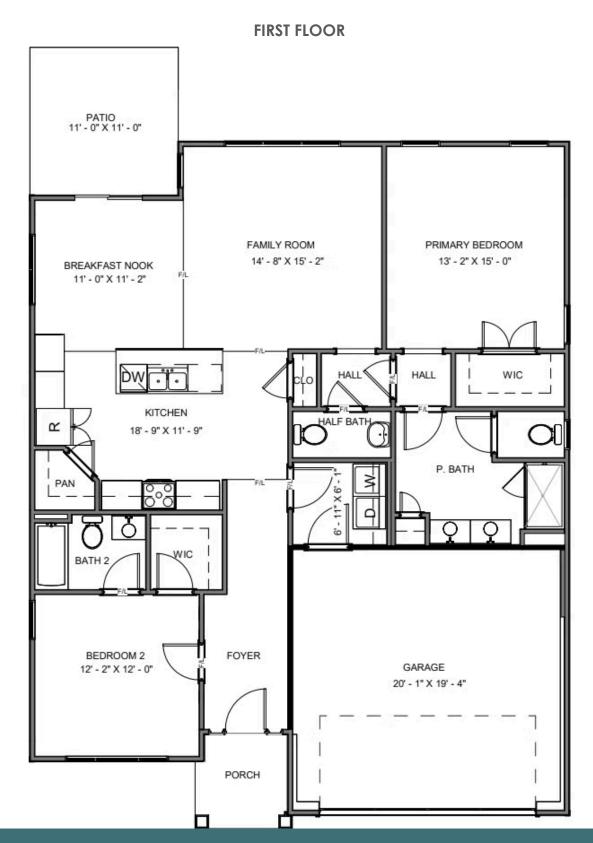

## THE **Pearl Ranch**AT THE PRESERVE TOWNHOMES AND DUPLEXES

Brand new floor plan! Introducing the Pearl Ranch: a one level plan that is anything but ordinary. Enter the home from your 2-car garage and step into your mudroom/laundry room. Just steps away is your spacious kitchen with large island, walk-in corner pantry, and plenty of cabinet space. The island overlooks both the breakfast nook and the family room, ideal for staying connected. Off the breakfast nook you'll find a patio where you can enjoy your morning coffee or wind down in the evening. The primary bedroom is tucked away at the rear of the home, boasting a walk-in closet and large primary bath with separate water closet and dual sink vanity. At the front of the home you will find an additional bedroom with full bath and walk-in closet.