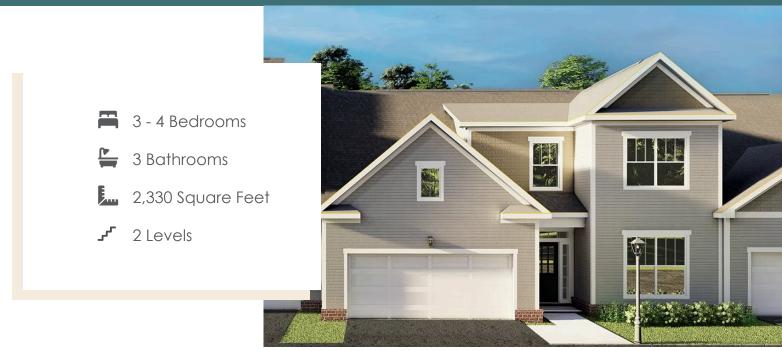

## THE **Brady** At the preserve townhomes and duplexes

**Brand new floorplan!** Welcome home to the Brady, a 2-story townhome with 2-car garage and plenty of room to spread out and call your own. Enter through the garage and into your laundry/mud room. The open concept kitchen features a large island overlooking the family room, spacious pantry, and access to the dining room. Tucked off the family room is your primary bedroom retreat with large primary bath and walk-in closet. A second bedroom and full bath can be found at the front of the home. Head on up to your second floor where you'll find a loft, third bedroom with walk-in closet, and full bath.