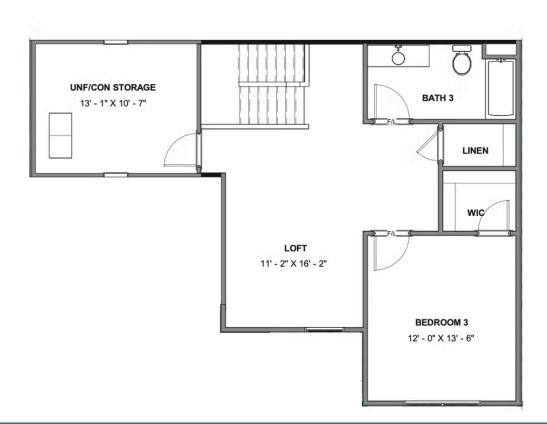

## **SECOND FLOOR**

## THE **Brady** At the preserve townhomes and duplexes

**Brand new floorplan!** Welcome home to the Brady, a 2-story townhome with 2-car garage and plenty of room to spread out and call your own. Enter through the garage and into your laundry/mud room. The open concept kitchen features a large island overlooking the family room, spacious pantry, and access to the dining room. Tucked off the family room is your primary bedroom retreat with large primary bath and walk-in closet. A second bedroom and full bath can be found at the front of the home. Head on up to your second floor where you'll find a loft, third bedroom with walk-in closet, and full bath.