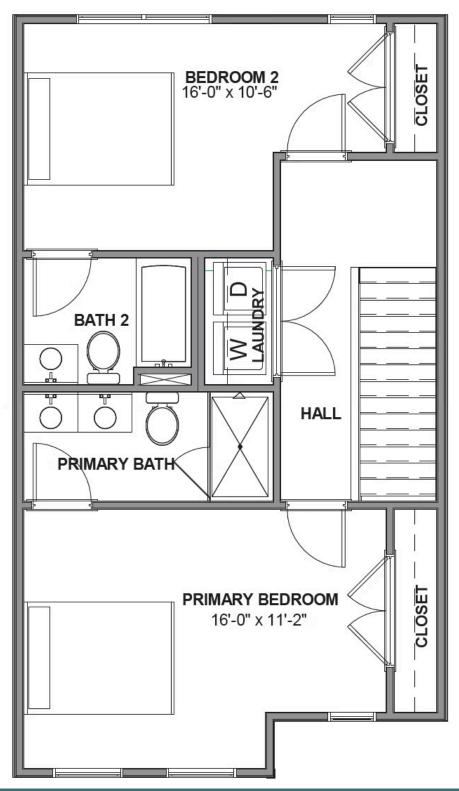

appliances in kitchen, including a dishwasher, over-the-range microwave and slide-in electric convection range

## eagleofva.com

This information is deemed reliable but not guaranteed. All details, dimensions, square footage, illustrations and pricing are approximate and may vary from actual plans and specifications. Contact an Eagle Sales Consultant for details. Current information as of 25th April 2025

#### **2040 Kyles Way** At the preserve townhomes and duplexes



**FIRST FLOOR** 



This information is deemed reliable but not guaranteed. All details, dimensions, square footage, illustrations and pricing are approximate and may vary from actual plans and specifications. Contact an Eagle Sales Consultant for details. Current information as of 25th April 2025





**SECOND FLOOR** 



# eagleofva.com

This information is deemed reliable but not guaranteed. All details, dimensions, square footage, illustrations and pricing are approximate and may vary from actual plans and specifications. Contact an Eagle Sales Consultant for details. Current information as of 25th April 2025