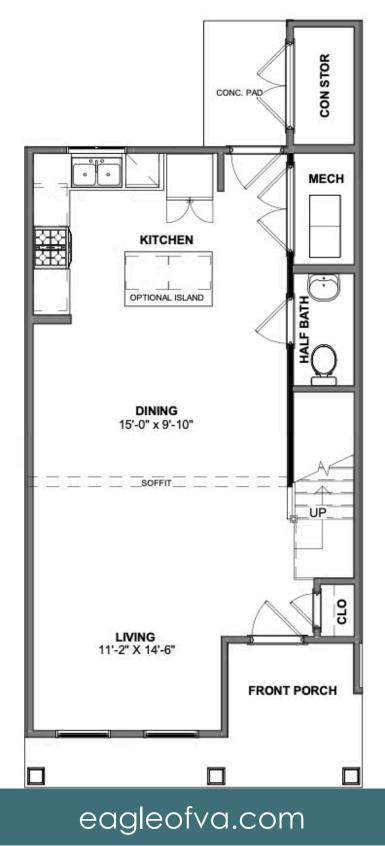

#### **2040 Kyles Way** At the preserve townhomes and duplexes

**FIRST FLOOR** 

This information is deemed reliable but not guaranteed. All details, dimensions, square footage, illustrations and pricing are approximate and may vary from actual plans and specifications. Contact an Eagle Sales Consultant for details. Current information as of 25th April 2025