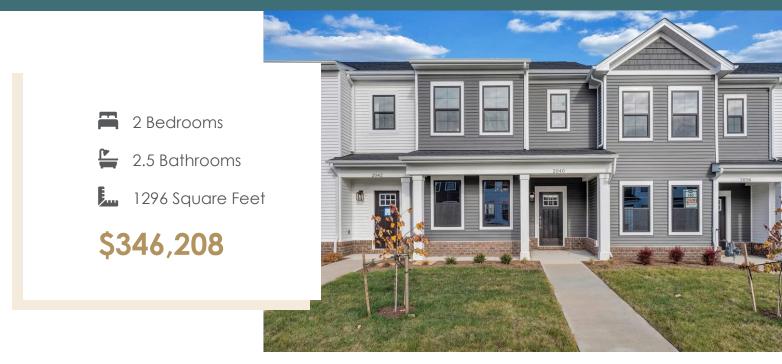

## **2040 Kyles Way** At the preserve townhomes and duplexes

**MOVE-IN READY!** The Millcreek is a spacious 2-story new construction townhome for sale in Blacksburg, VA. Enjoy open concept main level living flowing from your family room to an eat in dining room, all the way to your functional kitchen with island! Head up to the second floor where you will find dual primary bedrooms each with their own private bath, as well as a laundry room. Enjoy scenic mountain views from your full front porch just minutes from downtown Blacksburg, schools, shopping, and easy access to 460!

#### Features of this Home

- Full front porch
- LED recessed lights with dimmer switch in kitchen and family room
- Luxury painted cabinets and granite countertops in kitchen
- Hardwood laminate flooring on entire first floor
- Ceramic tile in primary and secondary bathrooms
- Chrome framed glass shower enclosure in primary bathroom
- Stainless steel appliances in kitchen, including a dishwasher, over-the-range microwave and slide-in electric convection range