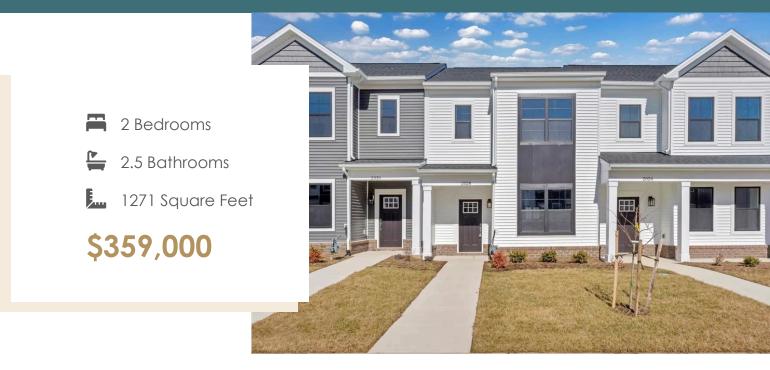

## **2028 Kyles Way** At the preserve townhomes and duplexes

**MOVE-IN READY!** The Millcreek is a spacious 2-story new construction townhome for sale in Blacksburg, VA. Enjoy open concept main level living flowing from your family room to an eat in dining room, all the way to your functional kitchen with island! Head up to the second floor where you will find dual primary bedrooms each with their own private bath, as well as a laundry room. Enjoy scenic mountain views from your from porch just minutes from downtown Blacksburg, schools, shopping, and easy access to 460!

#### Features of this Home

- Hardwood stairs
- LED recessed lighting package in kitchen
- Luxury painted cabinets and granite countertops in kitchen
- Laminate hardwood flooring throughout bedrooms and entire first floor
- Gas range in kitchen
- Farmhouse style apron front sink