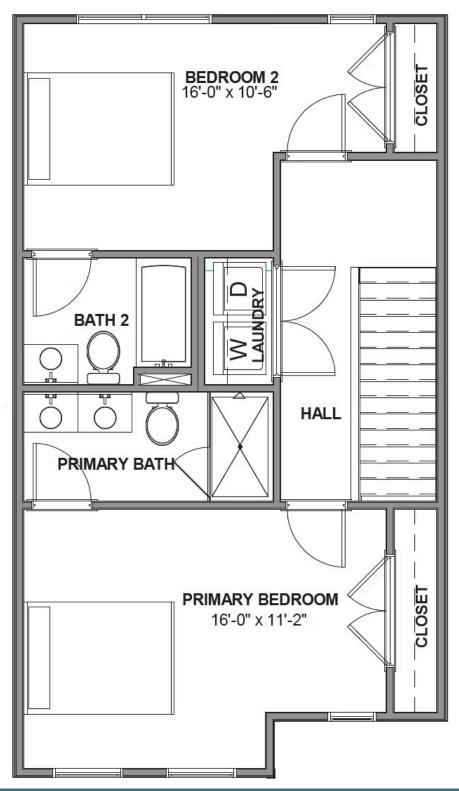

All details, dimensions, square footage, illustrations and pricing are approximate and may vary from actual plans and specifications. Contact an Eagle Sales Consultant for details. Current information as of 30th July 2025

### **2028 Kyles Way** At the preserve townhomes and duplexes



**FIRST FLOOR UNF STOR** CONC. PAD 0 0 MECH **KITCHEN** OPTIONAL 3050 DINING ROOM WINDOW FOR END UNITS ONLY HALF BATH DINING 15'-0" x 9'-10" SOFFIT UP CLO LIVING 11'-2" X 14'-6" FRONT PORCH

## eagleofva.com

This information is deemed reliable but not guaranteed. All details, dimensions, square footage, illustrations and pricing are approximate and may vary from actual plans and specifications. Contact an Eagle Sales Consultant for details. Current information as of 30th July 2025





**SECOND FLOOR** 



# eagleofva.com

This information is deemed reliable but not guaranteed. All details, dimensions, square footage, illustrations and pricing are approximate and may vary from actual plans and specifications. Contact an Eagle Sales Consultant for details. Current information as of 30th July 2025