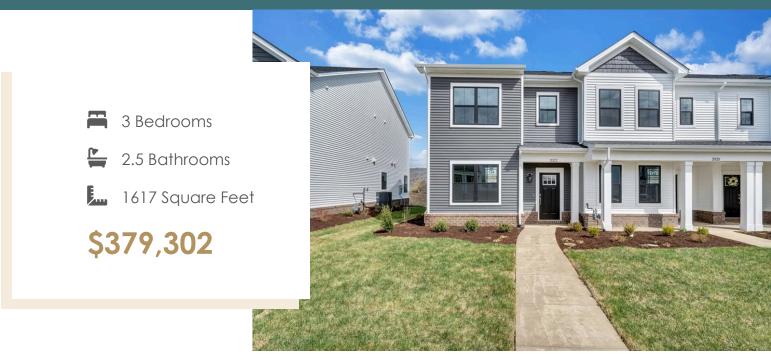

## **2022 Kyles Way** At the preserve townhomes and duplexes

**MOVE-IN READY!** Welcome to the Highland, a brand new 2-story townhome for sale in Blacksburg, VA. At the front of the home you will find a convenient first floor bedroom. Enjoy a well-appointed kitchen with large island open to the family room, perfect for watching football with friends and family, or a cozy night in. Head on upstairs where you will find your primary bedroom with walk-in closet and attached primary bath. Two additional bedrooms and laundry complete the space. Enjoy scenic mountain views from your front porch just minutes from downtown Blacksburg, schools, shopping, and easy access to 460!

Features of this Home

- Hardwood stairs
- LED recessed lighting package with dimmer switch in kitchen
- Luxury painted cabinets and quartz countertops in kitchen
- Frameless glass shower door in primary bathroom
- Hard surface laminate flooring in entire main level
- Ceramic tile flooring in primary bathroom