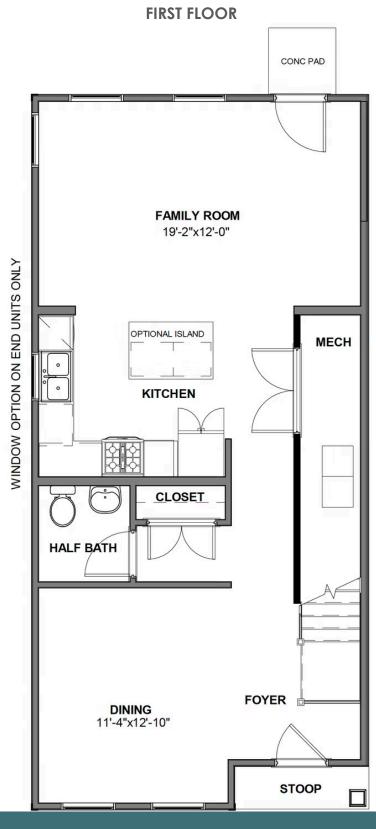

nic mountain views from your front porch just minutes from downtown Blacksburg, schools, shopping, and easy access to 460!

Features of this Home

- Hardwood stairs
- LED recessed lighting package with dimmer switch in kitchen
- Luxury painted cabinets and quartz countertops in kitchen
- Frameless glass shower door in primary bathroom
- Hard surface laminate flooring in entire main level
- Ceramic tile flooring in primary bathroom

## eagleofva.com

This information is deemed reliable but not guaranteed. All details, dimensions, square footage, illustrations and pricing are approximate and may vary from actual plans and specifications. Contact an Eagle Sales Consultant for details. Current information as of 25th April 2025

#### **2022 Kyles Way** At the preserve townhomes and duplexes





## eagleofva.com

This information is deemed reliable but not guaranteed. All details, dimensions, square footage, illustrations and pricing are approximate and may vary from actual plans and specifications. Contact an Eagle Sales Consultant for details. Current information as of 25th April 2025

#### **2022 Kyles Way** At the preserve townhomes and duplexes



**SECOND FLOOR** 



# eagleofva.com

This information is deemed reliable but not guaranteed. All details, dimensions, square footage, illustrations and pricing are approximate and may vary from actual plans and specifications. Contact an Eagle Sales Consultant for details. Current information as of 25th April 2025