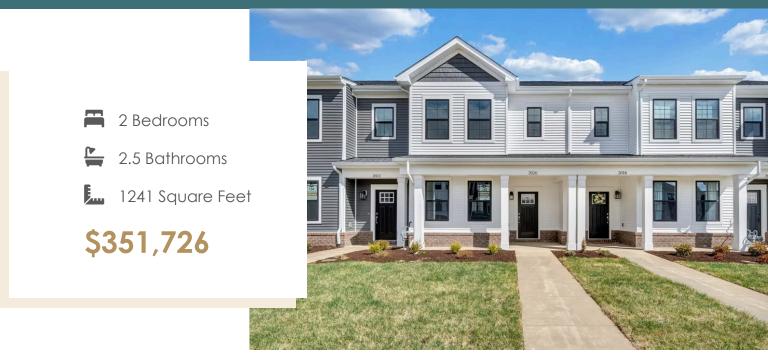

## **2020 Kyles Way** At the preserve townhomes and duplexes

**MOVE-IN READY!** The Millcreek is a spacious 2-story new construction townhome for sale in Blacksburg, VA. Enjoy open concept main level living flowing from your family room to an eat in dining room, all the way to your functional kitchen with island! Head up to the second floor where you will find dual primary bedrooms each with their own private bath, as well as a laundry room. Enjoy scenic mountain views from your from porch just minutes from downtown Blacksburg, schools, shopping, and easy access to 460!

#### Features of this Home

- Full front porch
- Hardwood stairs
- LED recessed lighting package with dimmer switch in kitchen
- Luxury painted cabinets and granite countertops in kitchen
- Hard surface laminate flooring on entire main level
- Ceramic tile in primary and secondary bathrooms
- Frameless shower door in primary bathroom