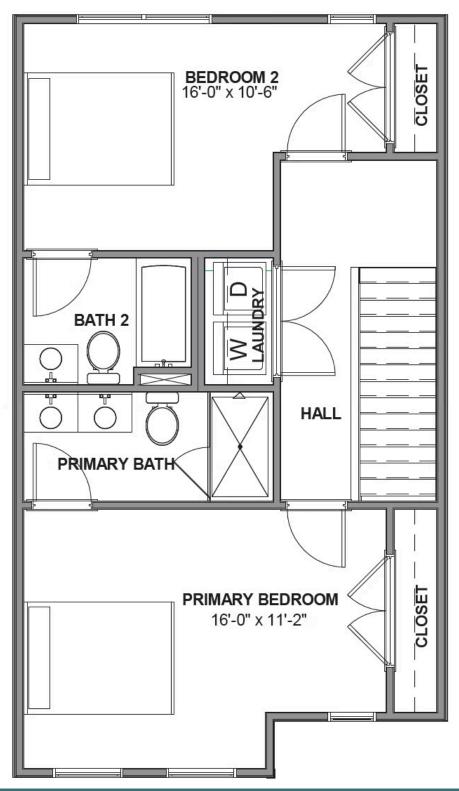

etails, dimensions, square footage, illustrations and pricing are approximate and may vary from actual plans and specifications. Contact an Eagle Sales Consultant for details. Current information as of 18th August 2025

### **2020 Kyles Way** At the preserve townhomes and duplexes

OPTIONAL 3050 DINING ROOM WINDOW FOR END UNITS ONLY



**FIRST FLOOR UNF STOR** CONC. PAD 0 0 MECH **KITCHEN** HALF BATH DINING 15'-0" x 9'-10" SOFFIT UP

# eagleofva.com

LIVING 11'-2" X 14'-6" CLO

FRONT PORCH

This information is deemed reliable but not guaranteed. All details, dimensions, square footage, illustrations and pricing are approximate and may vary from actual plans and specifications. Contact an Eagle Sales Consultant for details. Current information as of 18th August 2025





**SECOND FLOOR** 



## eagleofva.com

This information is deemed reliable but not guaranteed. All details, dimensions, square footage, illustrations and pricing are approximate and may vary from actual plans and specifications. Contact an Eagle Sales Consultant for details. Current information as of 18th August 2025