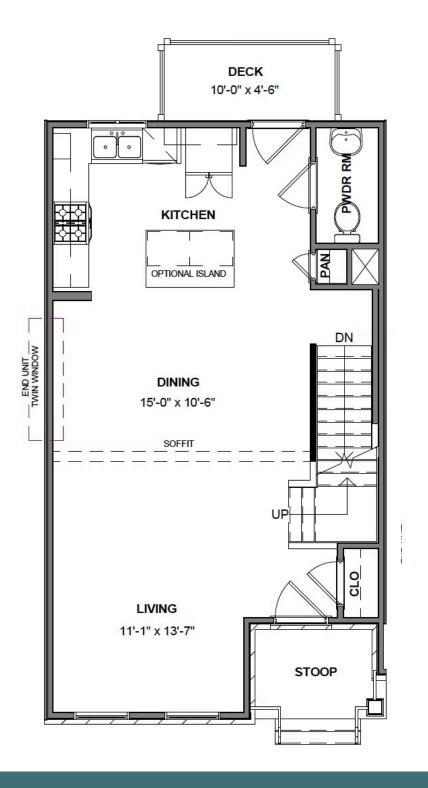

u will find dual primary bedrooms each with their own private bath, as well as a laundry room. Head down to the basement level where you will find a finished flex room and your 2-car garage. Enjoy scenic mountain views from your from porch just minutes from downtown Blacksburg, schools, shopping, and easy access to 460!

#### Features of this Home

- 2-Car Garage and Flex Space on Basement Level
- Hardwood Stairs
- Luxury Painted Cabinets and Granite Countertops in Kitchen
- LED Recessed Lighting Package with Dimmer Switch in Kitchen
- Hard Surface Laminate Flooring on Entire Main Level of This Home
- Frameless Shower Door in Primary Bathroom
- Ceramic Tile in Primary and Secondary Bathrooms and Laundry Room

# 1995 Kyles Way at the preserve townhomes and duplexes



#### **FIRST FLOOR**



# 1995 Kyles Way at the preserve townhomes and duplexes



#### SECOND FLOOR



# 1995 Kyles Way at the preserve townhomes and duplexes



#### **BASEMENT**