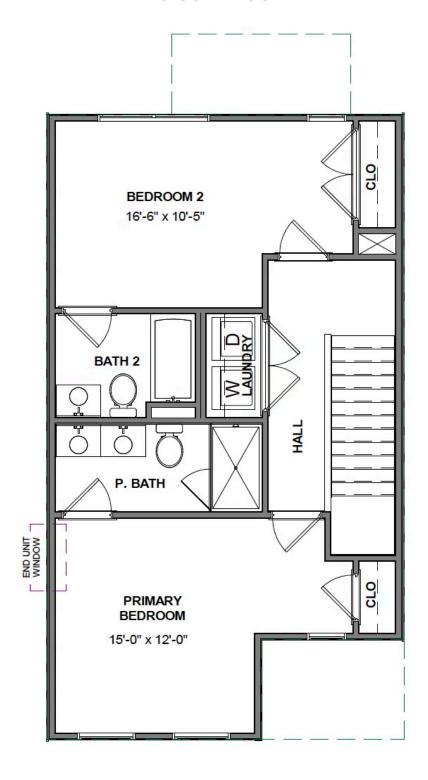

laundry room. Head down to the basement level where you will find a finished flex room and your 2-car garage. Enjoy scenic mountain views from your from porch just minutes from downtown Blacksburg, schools, shopping, and easy access to 460!

#### Features of this Home

- 2-Car Garage and Flex Space on Basement Level
- Hardwood Stairs
- Luxury Painted Cabinets and Granite Countertops in Kitchen
- LED Recessed Lighting Package with Dimmer Switch in Kitchen
- Hard Surface Laminate Flooring on Entire Main Level of This Home
- Frameless Shower Door in Primary Bathroom
- Ceramic Tile in Primary and Secondary Bathrooms and Laundry Room

# 1995 Kyles Way at the preserve townhomes and duplexes



#### **FIRST FLOOR**



# 1995 Kyles Way at the preserve townhomes and duplexes



#### SECOND FLOOR



# 1995 Kyles Way at the preserve townhomes and duplexes



#### **BASEMENT**