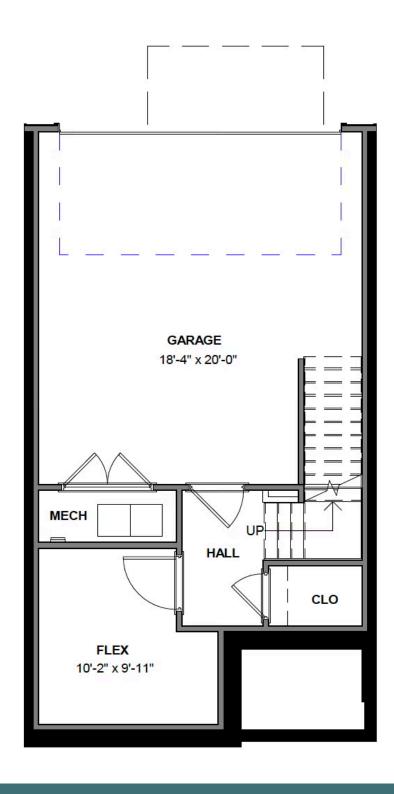

ex room and your 2-car garage. Enjoy scenic mountain views from your from porch just minutes from downtown Blacksburg, schools, shopping, and easy access to 460!

#### Features of this Home

- 2-Car Garage and Flex Space on Basement Level
- Hardwood Stairs
- Luxury Painted Cabinets and Granite Countertops in Kitchen
- LED Recessed Lighting Package with Dimmer Switch in Kitchen
- Hard Surface Laminate Flooring on Entire Main Level of This Home
- Frameless Shower Door in Primary Bathroom
- Ceramic Tile in Primary and Secondary Bathrooms and Laundry Room

# 1995 Kyles Way at the preserve townhomes and duplexes



#### **FIRST FLOOR**



# 1995 Kyles Way at the preserve townhomes and duplexes



#### SECOND FLOOR



# 1995 Kyles Way at the preserve townhomes and duplexes



#### **BASEMENT**