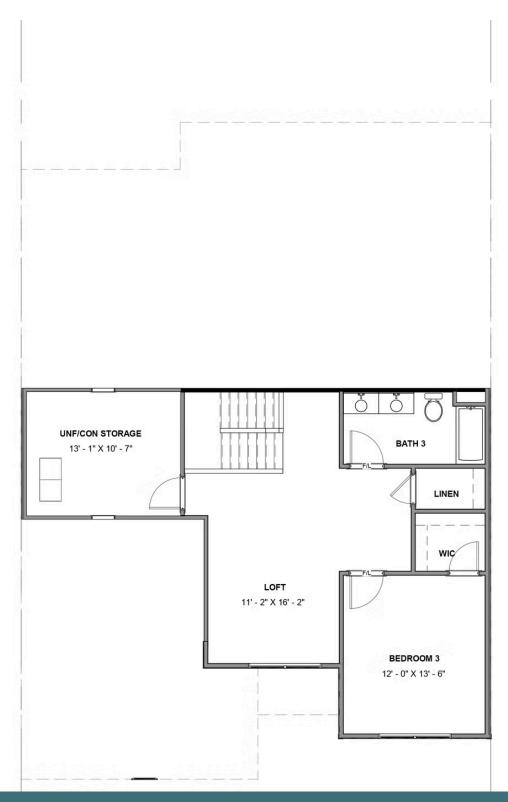

# 1965 Kyles Way at the preserve townhomes and duplexes

### **SECOND FLOOR**

eagleofva.com

### 1965 Kyles Way AT THE PRESERVE TOWNHOMES AND DUPLEXES

3.0 Bathrooms

2330 Square Feet

\$549,858

**Brand new floorplan!** Welcome home to the Brady, a 2-story townhome with 2-car garage and plenty of room to spread out and call your own. Enter through the garage and into your laundry/mud room. The open concept kitchen features a large island overlooking the family room, spacious pantry, and access to the dining room. Tucked off the family room is your primary bedroom retreat with large primary bath and walk-in closet. A second bedroom and full bath can be found at the front of the home. Head on up to your second floor where you'll find a loft, third bedroom with walk-in closet, and full bath.