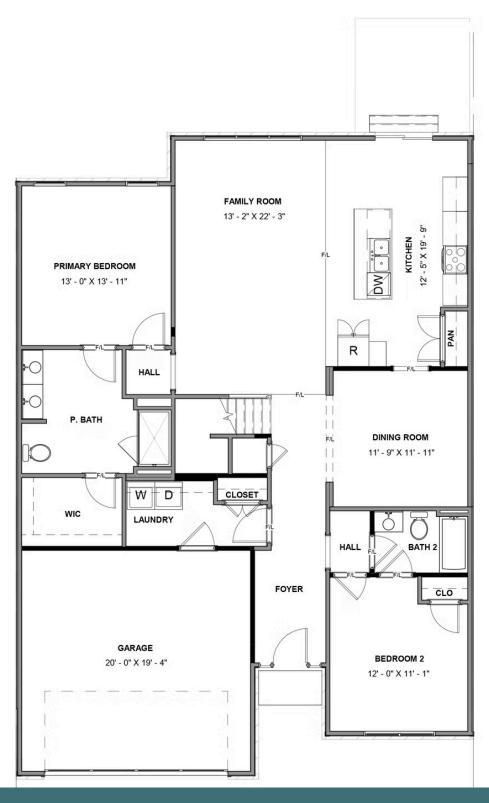

# 1965 Kyles Way at the preserve townhomes and duplexes

#### **FIRST FLOOR**

eagleofva.com

### 1965 Kyles Way AT THE PRESERVE TOWNHOMES AND DUPLEXES

3.0 Bathrooms

2330 Square Feet

\$549,858

**Brand new floorplan!** Welcome home to the Brady, a 2-story townhome with 2-car garage and plenty of room to spread out and call your own. Enter through the garage and into your laundry/mud room. The open concept kitchen features a large island overlooking the family room, spacious pantry, and access to the dining room. Tucked off the family room is your primary bedroom retreat with large primary bath and walk-in closet. A second bedroom and full bath can be found at the front of the home. Head on up to your second floor where you'll find a loft, third bedroom with walk-in closet, and full bath.