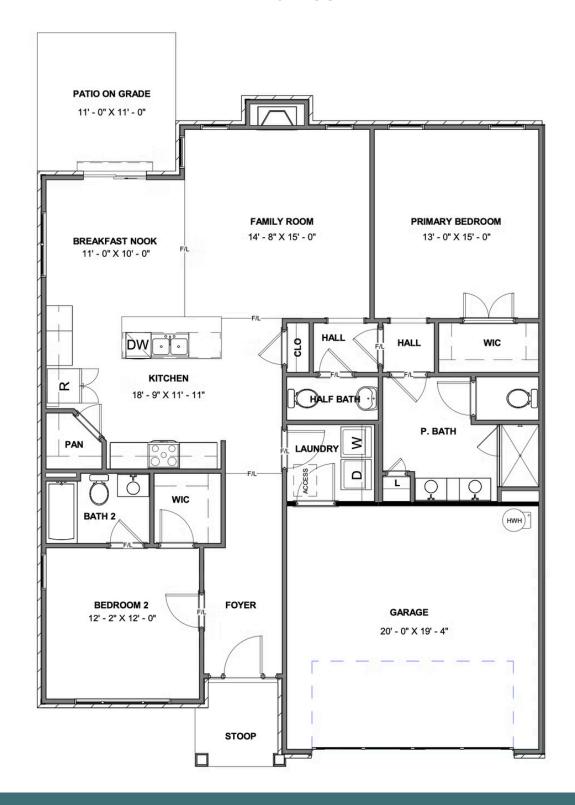

## 1955 Kyles Way AT THE PRESERVE TOWNHOMES AND DUPLEXES

2.5 Bathrooms

1459 Square Feet

2 Car Garage

\$492,635

Brand new floor plan! Introducing the Pearl Ranch Duplex: a one level plan that is anything but ordinary. Enter the home from your 2-car garage and step into your mudroom/laundry room. Just steps away is your spacious kitchen with large island, walk-in corner pantry, and plenty of cabinet space. The island overlooks both the breakfast nook and the family room, ideal for staying connected. Off the breakfast nook you'll find a patio where you can enjoy your morning coffee or wind down in the evening. The primary bedroom is tucked away at the rear of the home, boasting a walk-in closet and large primary bath with separate water closet and dual sink vanity. At the front of the home you will find an additional bedroom with full bath and walk-in closet.

#### **FIRST FLOOR**