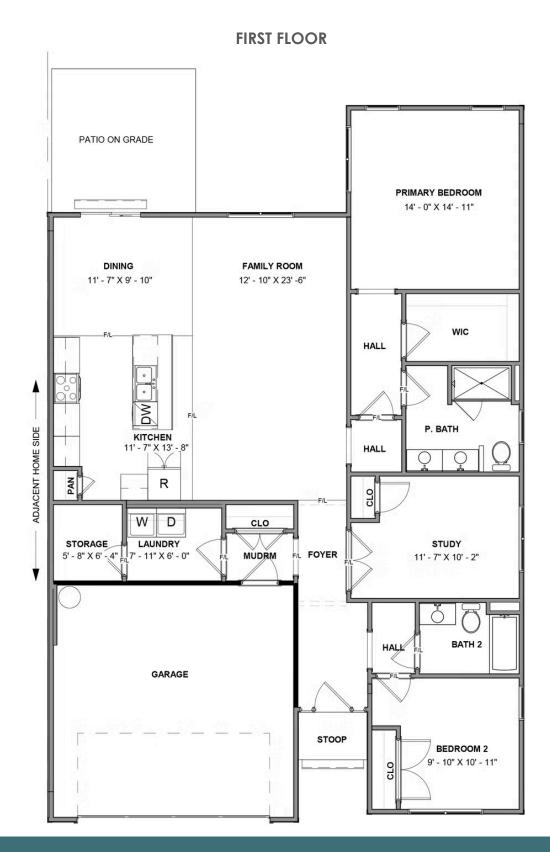

## 1885 Colby Avenue at the preserve townhomes and duplexes

2 Bedrooms

2.0 Bathrooms

1692 Square Feet

2 Car Garage

\$493,646

**Brand new floorplan!** The Lillie is the one level townhome you've been looking for. Complete with 2-car garage, the Lillie provides just the right amount of space. Enter from your garage and into the laundry room and mud room, complete with an additional storage closet. A study with French doors provides the perfect space to set up your home office, play room for the grandkids, or anything that renews your energy. The open concept layout offers a kitchen with pantry and large island overlooking the dining area and family room, perfect for keeping everyone connected. Your primary bedroom is tucked down a hallway with a spacious primary bath and large walk-in closet. At the front of the home you'll find an additional bedroom and full bath.