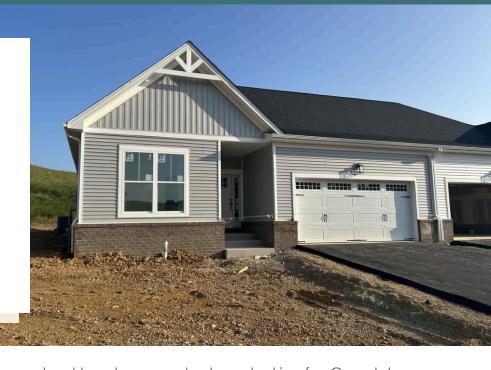

## 1875 Colby Avenue At the preserve townhomes and duplexes

3 Bedrooms

2.0 Bathrooms

1791 Square Feet

2 Car Garage

\$519,528

**Brand new floorplan!** The Lillie is the one level townhome you've been looking for. Complete with 2-car garage, the Lillie provides just the right amount of space. Enter from your garage and into the laundry room and mud room, complete with an additional storage closet. Two additional bedrooms and a full bath provide the flexibility for a guest room, craft room, home office and more. The open concept layout offers a kitchen with pantry and large island overlooking the dining area and family room, perfect for keeping everyone connected. Your primary bedroom is tucked down a hallway with a spacious primary bath and large walk-in closet.

## 1875 Colby Avenue at the preserve townhomes and duplexes