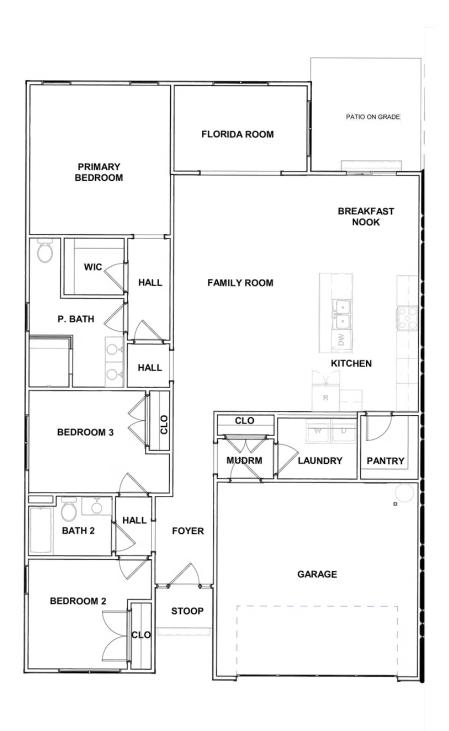

## 1875 Colby Avenue At the preserve townhomes and duplexes

3 Bedrooms

2.0 Bathrooms

1791 Square Feet

2 Car Garage

\$519,528

**Brand new floorplan!** The Lillie is the one level townhome you've been looking for. Complete with 2-car garage, the Lillie provides just the right amount of space. Enter from your garage and into the laundry room and mud room, complete with an additional storage closet. Two additional bedrooms and a full bath provide the flexibility for a guest room, craft room, home office and more. The open concept layout offers a kitchen with pantry and large island overlooking the dining area and family room, perfect for keeping everyone connected. Your primary bedroom is tucked down a hallway with a spacious primary bath and large walk-in closet.

Features of this Home

- One level living
- Florida Room

## **FIRST FLOOR**