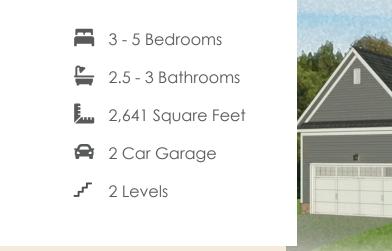

### THE **Westminster** AT THE PRESERVE SINGLE FAMILY HOMES

The Westminster is a 2 story single family new home floor plan with 3+ bedrooms, 2.5+ baths, and over 2,600 square feet of living space to personalize for your lifestyle. Walk in the front door and you'll find a foyer flanked by a formal Dining Room and Study. Enter your spacious Family Room and discover that it flows right into the Kitchen with a large island, perfect for cooking and entertaining. Tucked away you'll find your first floor primary bedroom suite which features a huge walk-in closet and a spacious primary bathroom with multiple layouts. To finish out the first floor, you can add a screen porch, a deck, or a wrapped porch outside if you desire. The second floor of the home features a spacious loft and 2 additional bedrooms with walk-in closets. Add more bedrooms and make it a 5 bedroom home if you need more space!