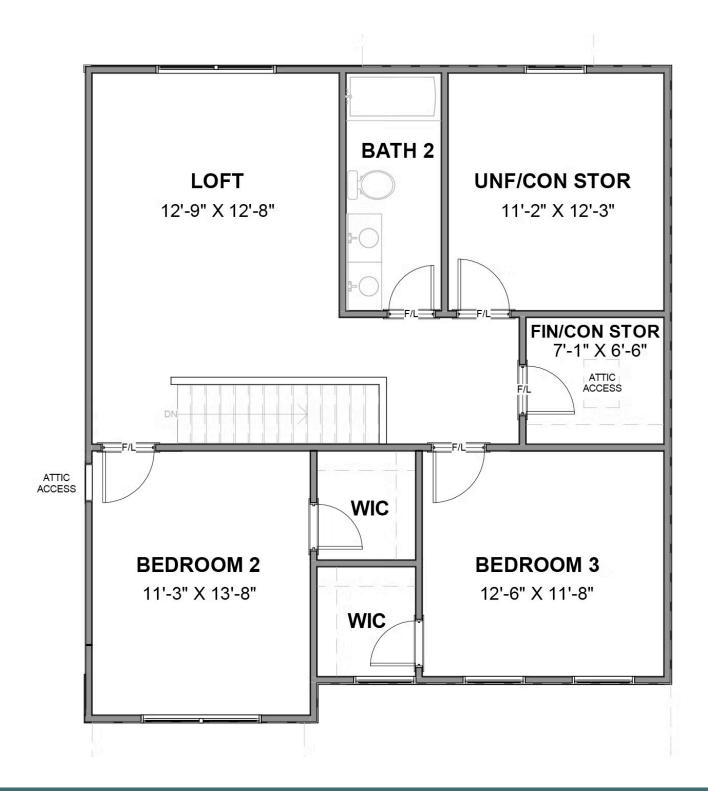

### THE **Westminster** AT THE PRESERVE SINGLE FAMILY HOMES

The Westminster is a 2 story single family new home floor plan with 3+ bedrooms, 2.5+ baths, and over 2,600 square feet of living space to personalize for your lifestyle. Walk in the front door and you'll find a foyer flanked by a formal Dining Room and Study. Enter your spacious Family Room and discover that it flows right into the Kitchen with a large island, perfect for cooking and entertaining. Tucked away you'll find your first floor primary bedroom suite which features a huge walk-in closet and a spacious primary bathroom with multiple layouts. To finish out the first floor, you can add a screen porch, a deck, or a wrapped porch outside if you desire. The second floor of the home features a spacious loft and 2 additional bedrooms with walk-in closets. Add more bedrooms and make it a 5 bedroom home if you need more space!

## eagleofva.com

**SECOND FLOOR** 