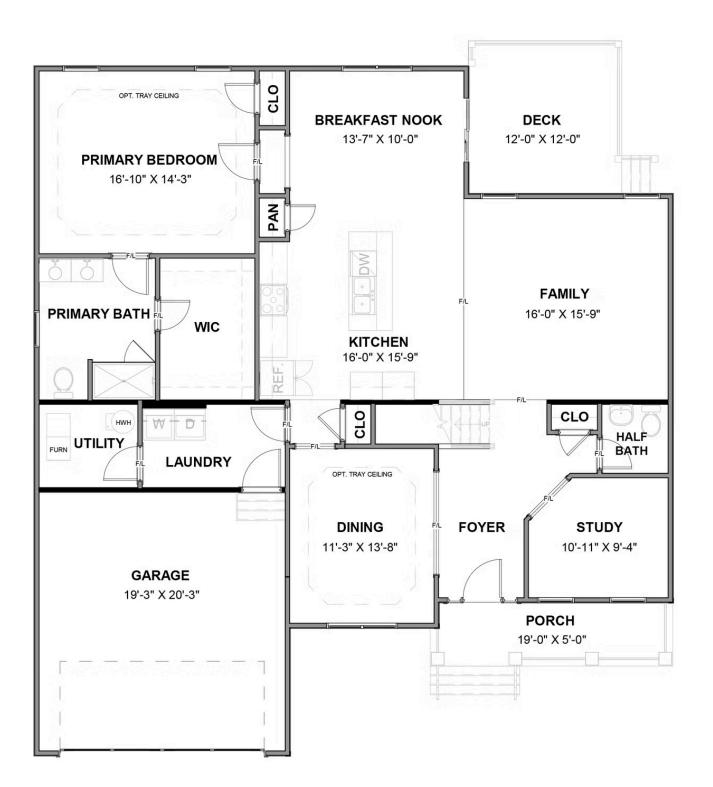

### THE **Westminster** AT THE PRESERVE SINGLE FAMILY HOMES

The Westminster is a 2 story single family new home floor plan with 3+ bedrooms, 2.5+ baths, and over 2,600 square feet of living space to personalize for your lifestyle. Walk in the front door and you'll find a foyer flanked by a formal Dining Room and Study. Enter your spacious Family Room and discover that it flows right into the Kitchen with a large island, perfect for cooking and entertaining. Tucked away you'll find your first floor primary bedroom suite which features a huge walk-in closet and a spacious primary bathroom with multiple layouts. To finish out the first floor, you can add a screen porch, a deck, or a wrapped porch outside if you desire. The second floor of the home features a spacious loft and 2 additional bedrooms with walk-in closets. Add more bedrooms and make it a 5 bedroom home if you need more space!

#### THE **Westminster** AT THE PRESERVE SINGLE FAMILY HOMES

**FIRST FLOOR** 