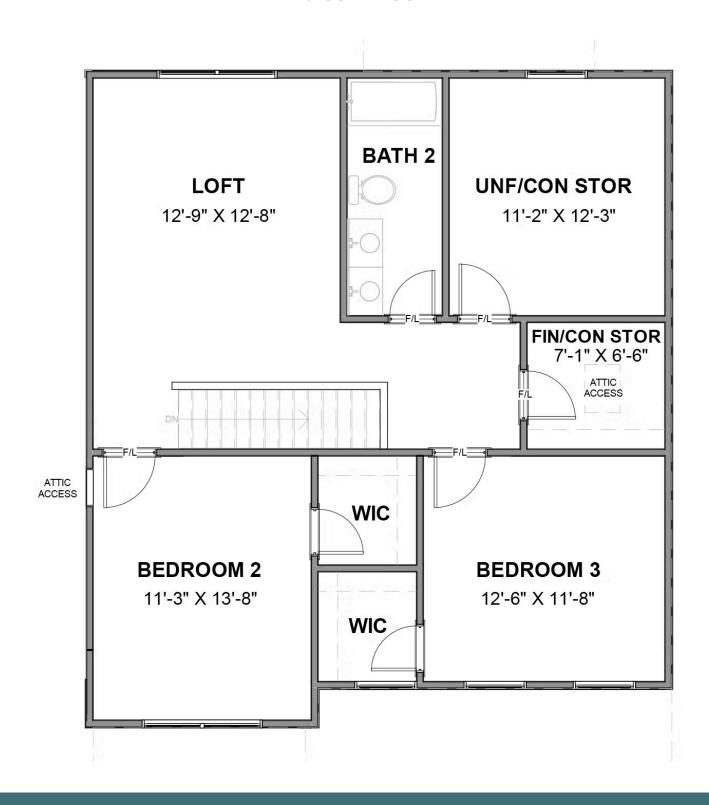

3 - 5 Bedrooms

2.5 - 3 Bathrooms

2,641 Square Feet

2 Car Garage

2 Levels

The Westminster is a 2 story single family new home floor plan with 3+ bedrooms, 2.5+ baths, and over 2,600 square feet of living space to personalize for your lifestyle. Walk in the front door and you'll find a foyer flanked by a formal Dining Room and Study. Enter your spacious Family Room and discover that it flows right into the Kitchen with a large island, perfect for cooking and entertaining. Tucked away you'll find your first floor primary bedroom suite which features a huge walk-in closet and a spacious primary bathroom with multiple layouts. To finish out the first floor, you can add a screen porch, a deck, or a wrapped porch outside if you desire. The second floor of the home features a spacious loft and 2 additional bedrooms with walk-in closets. Add more bedrooms and make it a 5 bedroom home if you need more space!

#### **SECOND FLOOR**