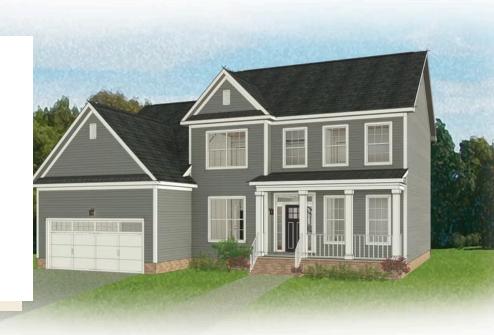

3 - 5 Bedrooms

2.5 - 3 Bathrooms

2,641 Square Feet

2 Car Garage

2 Levels

The Westminster is a 2 story single family new home floor plan with 3+ bedrooms, 2.5+ baths, and over 2,600 square feet of living space to personalize for your lifestyle. Walk in the front door and you'll find a foyer flanked by a formal Dining Room and Study. Enter your spacious Family Room and discover that it flows right into the Kitchen with a large island, perfect for cooking and entertaining. Tucked away you'll find your first floor primary bedroom suite which features a huge walk-in closet and a spacious primary bathroom with multiple layouts. To finish out the first floor, you can add a screen porch, a deck, or a wrapped porch outside if you desire. The second floor of the home features a spacious loft and 2 additional bedrooms with walk-in closets. Add more bedrooms and make it a 5 bedroom home if you need more space!