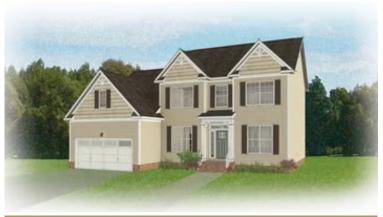

3 - 5 Bedrooms

2.5 - 3 Bathrooms

2,641 Square Feet

2 Car Garage

2 Levels

The Westminster is a 2 story single family new home floor plan with 3+ bedrooms, 2.5+ baths, and over 2,600 square feet of living space to personalize for your lifestyle. Walk in the front door and you'll find a foyer flanked by a formal Dining Room and Study. Enter your spacious Family Room and discover that it flows right into the Kitchen with a large island, perfect for cooking and entertaining. Tucked away you'll find your first floor primary bedroom suite which features a huge walk-in closet and a spacious primary bathroom with multiple layouts. To finish out the first floor, you can add a screen porch, a deck, or a wrapped porch outside if you desire. The second floor of the home features a spacious loft and 2 additional bedrooms with walk-in closets. Add more bedrooms and make it a 5 bedroom home if you need more space!