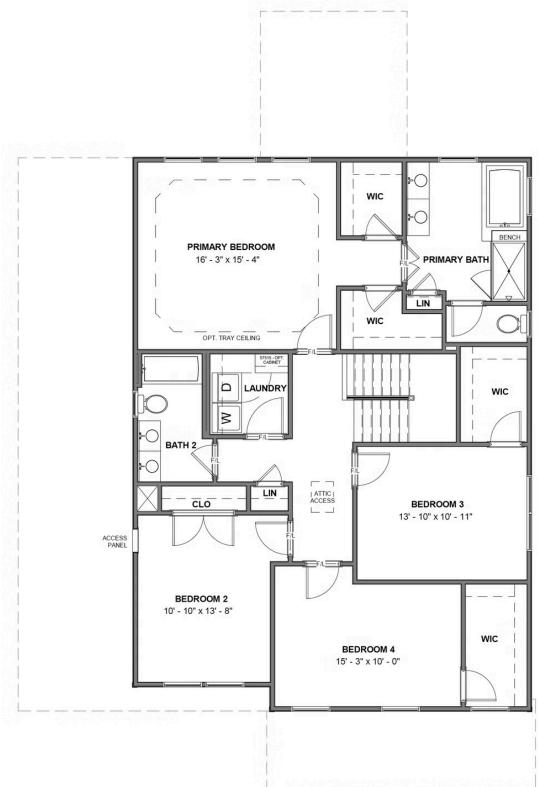

## THE **Savannah** At the preserve single family homes

Southern hospitality meets modern sensibilities with the Savannah, a 2-story plan offering 4 bedrooms, 2.5+ baths, a 2-car garage and over 2,800 square feet of tranquility ready for personalization. Step into the foyer and ambiance of home as a front study and dining room greet you with open arms. Unleash your inner chef in a dream kitchen with acres of cabinets and large island offering scenic views of the breakfast nook and family room beyond. Let the good life begin—and continue upstairs in a primary suite that caters to your every need with its luxurious dual-sink bath and double walk-in closets. 3 additional bedrooms, a full bath, and convenient second floor laundry ensure plenty of space for one and all. Want more? You got it, with a host of options that includes extended living space, a Florida Room, and third full bath upstairs.