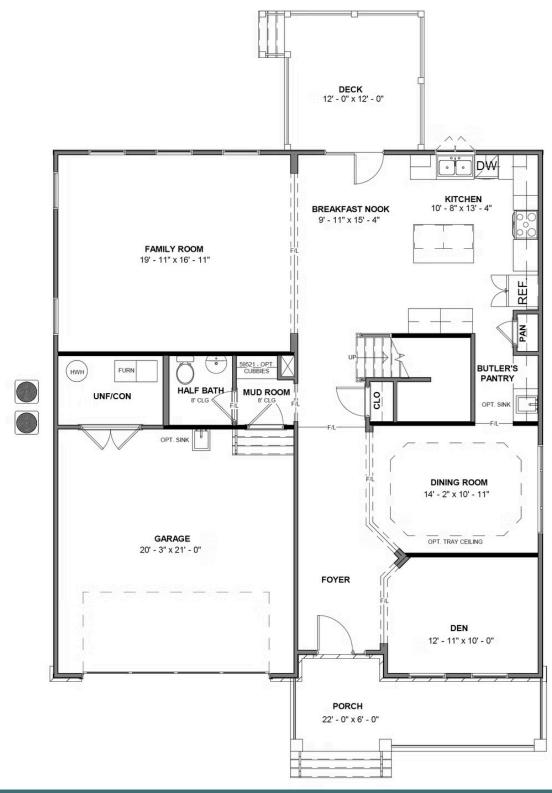

## THE **Savannah** At the preserve single family homes

Southern hospitality meets modern sensibilities with the Savannah, a 2-story plan offering 4 bedrooms, 2.5+ baths, a 2-car garage and over 2,800 square feet of tranquility ready for personalization. Step into the foyer and ambiance of home as a front study and dining room greet you with open arms. Unleash your inner chef in a dream kitchen with acres of cabinets and large island offering scenic views of the breakfast nook and family room beyond. Let the good life begin—and continue upstairs in a primary suite that caters to your every need with its luxurious dual-sink bath and double walk-in closets. 3 additional bedrooms, a full bath, and convenient second floor laundry ensure plenty of space for one and all. Want more? You got it, with a host of options that includes extended living space, a Florida Room, and third full bath upstairs.

#### Arts & Crafts

Folk Victorian

**FIRST FLOOR** 