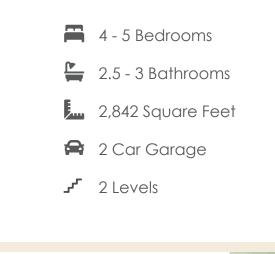

## THE **Savannah** At the preserve single family homes

Southern hospitality meets modern sensibilities with the Savannah, a 2-story plan offering 4 bedrooms, 2.5+ baths, a 2-car garage and over 2,800 square feet of tranquility ready for personalization. Step into the foyer and ambiance of home as a front study and dining room greet you with open arms. Unleash your inner chef in a dream kitchen with acres of cabinets and large island offering scenic views of the breakfast nook and family room beyond. Let the good life begin—and continue upstairs in a primary suite that caters to your every need with its luxurious dual-sink bath and double walk-in closets. 3 additional bedrooms, a full bath, and convenient second floor laundry ensure plenty of space for one and all. Want more? You got it, with a host of options that includes extended living space, a Florida Room, and third full bath upstairs.