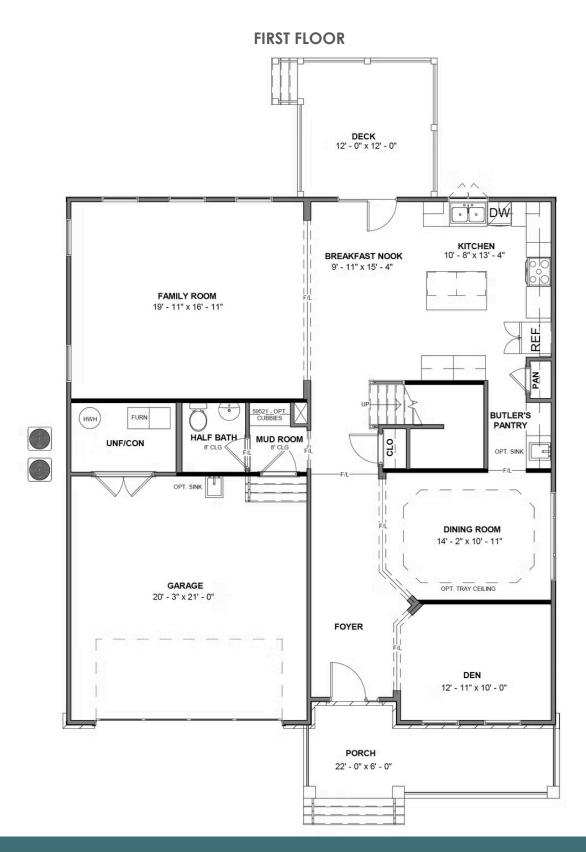

4 - 5 Bedrooms

2.5 - 3 Bathrooms

2,842 Square Feet

2 Car Garage

2 Levels

Southern hospitality meets modern sensibilities with the Savannah, a 2-story plan offering 4 bedrooms, 2.5+ baths, a 2-car garage and over 2,800 square feet of tranquility ready for personalization. Step into the foyer and ambiance of home as a front study and dining room greet you with open arms. Unleash your inner chef in a dream kitchen with acres of cabinets and large island offering scenic views of the breakfast nook and family room beyond. Let the good life begin—and continue upstairs in a primary suite that caters to your every need with its luxurious dual-sink bath and double walk-in closets. 3 additional bedrooms, a full bath, and convenient second floor laundry ensure plenty of space for one and all. Want more? You got it, with a host of options that includes extended living space, a Florida Room, and third full bath upstairs.