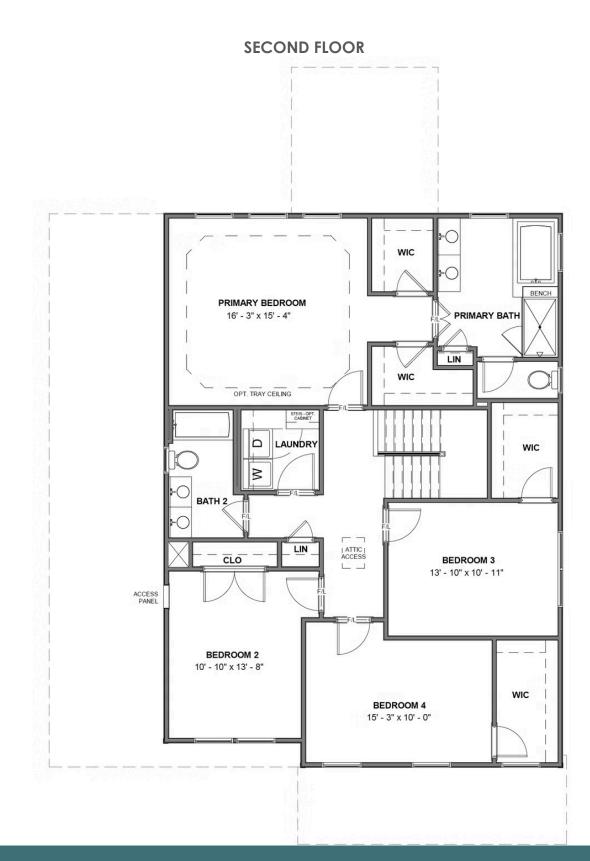

4 - 5 Bedrooms

2.5 - 3 Bathrooms

2,842 Square Feet

2 Car Garage

2 Levels

Southern hospitality meets modern sensibilities with the Savannah, a 2-story plan offering 4 bedrooms, 2.5+ baths, a 2-car garage and over 2,800 square feet of tranquility ready for personalization. Step into the foyer and ambiance of home as a front study and dining room greet you with open arms. Unleash your inner chef in a dream kitchen with acres of cabinets and large island offering scenic views of the breakfast nook and family room beyond. Let the good life begin—and continue upstairs in a primary suite that caters to your every need with its luxurious dual-sink bath and double walk-in closets. 3 additional bedrooms, a full bath, and convenient second floor laundry ensure plenty of space for one and all. Want more? You got it, with a host of options that includes extended living space, a Florida Room, and third full bath upstairs.