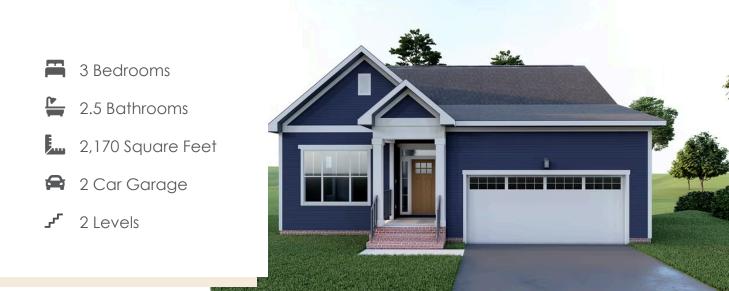

#### THE **Pearl Terrace**At the Preserve single family homes

**Brand new floor plan!** The Pearl Terrace offers the perfect blend of comfort and functionality, catering to modern living with both style and ease. The main level features a spacious family room, a gourmet kitchen with breakfast nook that opens to a deck, and a formal dining room.

The secluded first floor primary suite includes a walk-in closet and private bath, while a convenient laundry room and half bath finish out the main level. The terrace (basement) level adds two cozy bedrooms, a full bath, and generous unfinished storage areas. A rec room can be added for more room to spread out while entertaining or relaxing. And an attached 2-car garage gives you even more space.

#### Features of this Floorplan

- Main level living with walk-out terrace (basement level)
- Primary bedroom on main floor with spacious attached primary bath
- Dining room
- Deck
- Terrace level features 2 additional bedrooms and full bath with the ability to add a rec room.
- Large unfinished/conditioned storage space