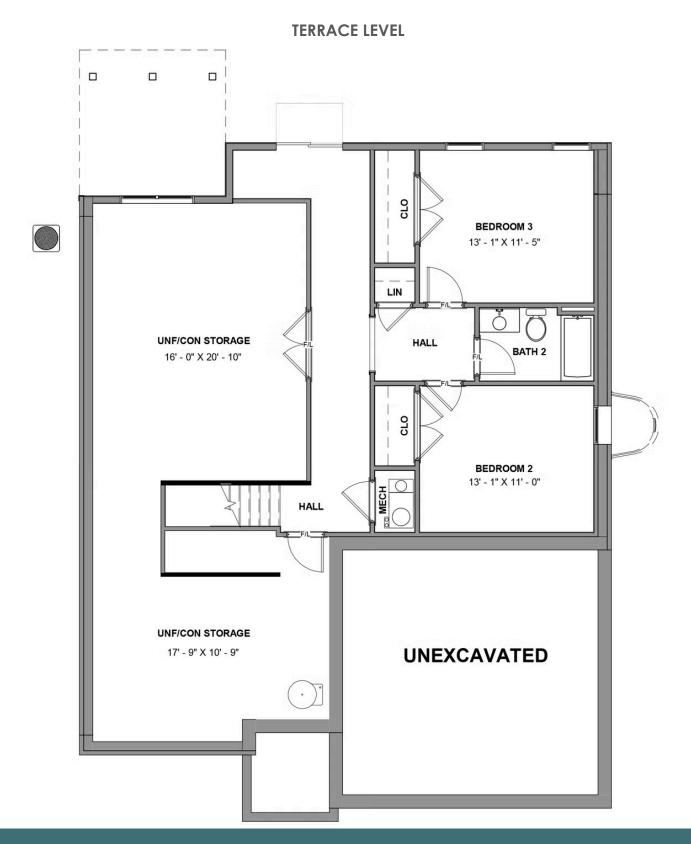

The secluded first floor primary suite includes a walk-in closet and private bath, while a convenient laundry room and half bath finish out the main level. The terrace (basement) level adds two cozy bedrooms, a full bath, and generous unfinished storage areas. A rec room can be added for more room to spread out while entertaining or relaxing. And an attached 2-car garage gives you even more space.

#### Features of this Floorplan

- Main level living with walk-out terrace (basement level)
- Primary bedroom on main floor with spacious attached primary bath
- Dining room
- Deck
- Terrace level features 2 additional bedrooms and full bath with the ability to add a rec room.
- Large unfinished/conditioned storage space