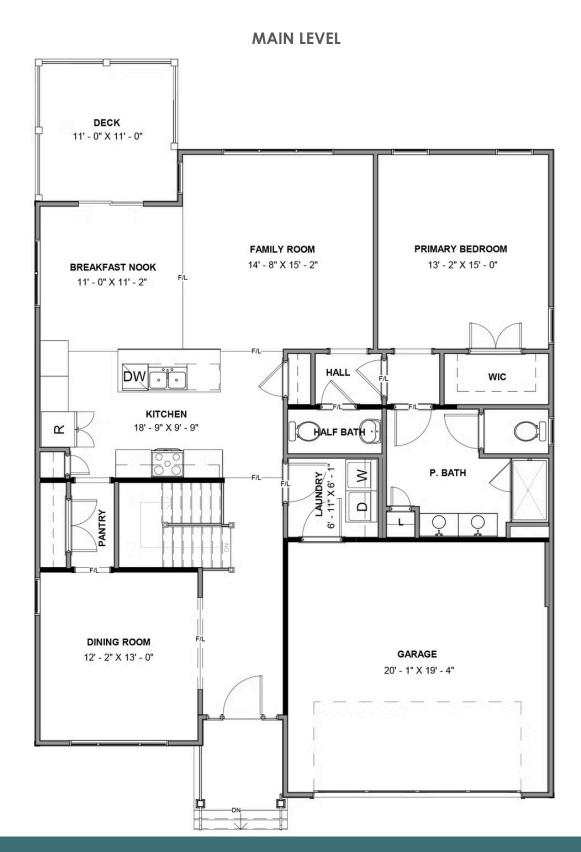

#### THE **Pearl Terrace**At the Preserve single family homes

**Brand new floor plan!** The Pearl Terrace offers the perfect blend of comfort and functionality, catering to modern living with both style and ease. The main level features a spacious family room, a gourmet kitchen with breakfast nook that opens to a deck, and a formal dining room.

The secluded first floor primary suite includes a walk-in closet and private bath, while a convenient laundry room and half bath finish out the main level. The terrace (basement) level adds two cozy bedrooms, a full bath, and generous unfinished storage areas. A rec room can be added for more room to spread out while entertaining or relaxing. And an attached 2-car garage gives you even more space.

#### Features of this Floorplan

- Main level living with walk-out terrace (basement level)
- Primary bedroom on main floor with spacious attached primary bath
- Dining room
- Deck
- Terrace level features 2 additional bedrooms and full bath with the ability to add a rec room.
- Large unfinished/conditioned storage space