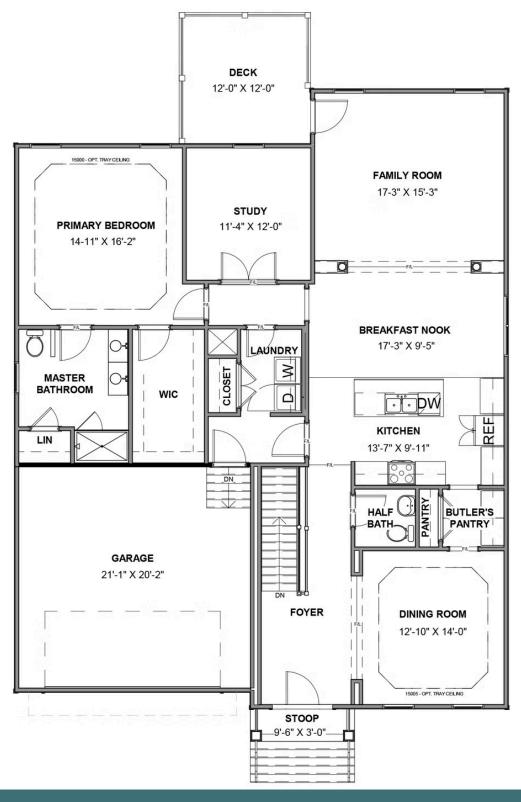

## THE Linden Terrace At the preserve single family homes

Think you've seen it all? Then you haven't seen Linden Terrace, a 2-story plan with 3 bedrooms, 2.5 baths, a 2-car garage, and 2,700 glorious square feet of pure home happiness. A front porch made for sipping lemonade and social graces welcomes you inside to a chef's dream kitchen offering a scenic vista overlooking both breakfast nook and family room. A formal dining room and home study lend sophistication and flexibility, while a secluded first floor primary suite with prodigious walk-in closet and dual-sink bath offer a quiet escape. Step downstairs to the terrace level where a rec room, full bath, and two additional bedrooms blend playfulness, with easygoing comfort and everyday livability—while a cavernous unfinished storage area is ready for whatever you can imagine.

### THE Linden Terrace AT THE PRESERVE SINGLE FAMILY HOMES

MAIN LEVEL