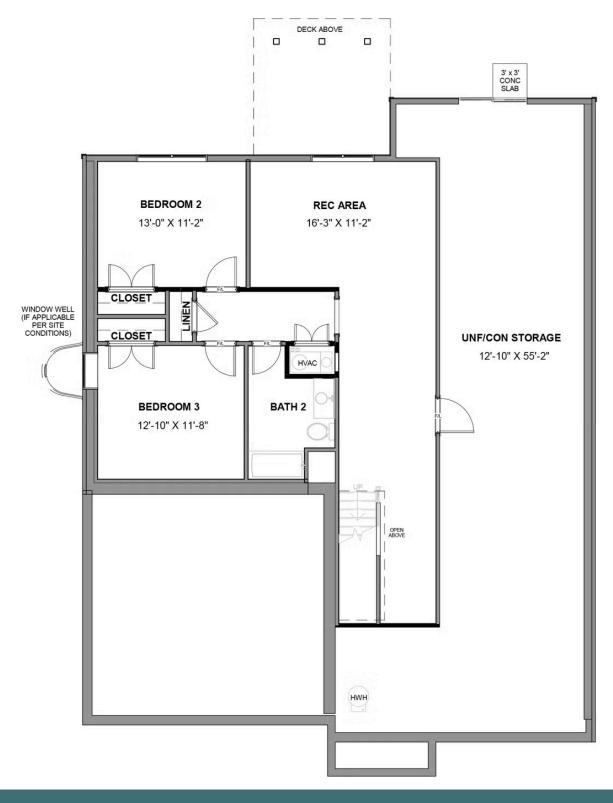

## THE Linden Terrace At the preserve single family homes

Think you've seen it all? Then you haven't seen Linden Terrace, a 2-story plan with 3 bedrooms, 2.5 baths, a 2-car garage, and 2,700 glorious square feet of pure home happiness. A front porch made for sipping lemonade and social graces welcomes you inside to a chef's dream kitchen offering a scenic vista overlooking both breakfast nook and family room. A formal dining room and home study lend sophistication and flexibility, while a secluded first floor primary suite with prodigious walk-in closet and dual-sink bath offer a quiet escape. Step downstairs to the terrace level where a rec room, full bath, and two additional bedrooms blend playfulness, with easygoing comfort and everyday livability—while a cavernous unfinished storage area is ready for whatever you can imagine.

#### **Folk Victorian**

**TERRACE LEVEL** 