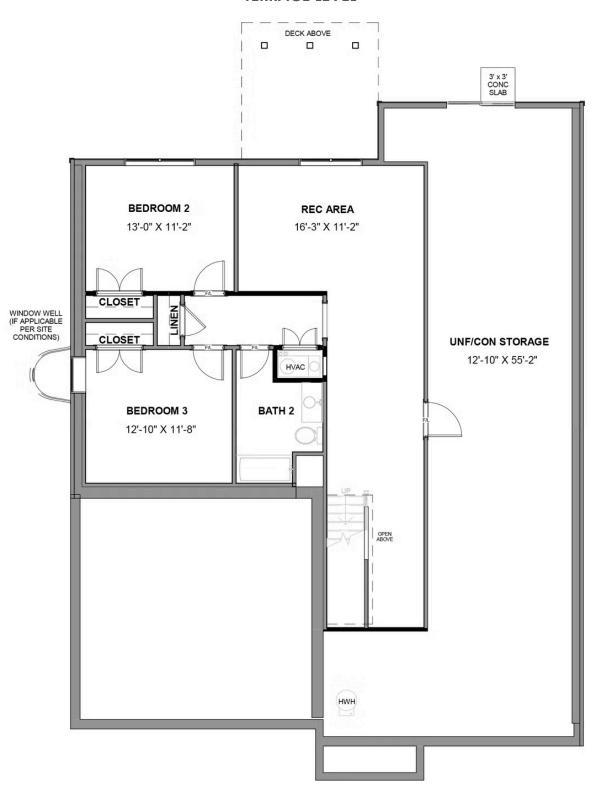

aven't seen Linden Terrace, a 2-story plan with 3 bedrooms, 2.5 baths, a 2-car garage, and 2,700 glorious square feet of pure home happiness. A front porch made for sipping lemonade and social graces welcomes you inside to a chef's dream kitchen offering a scenic vista overlooking both breakfast nook and family room. A formal dining room and home study lend sophistication and flexibility, while a secluded first floor primary suite with prodigious walk-in closet and dual-sink bath offer a quiet escape. Step downstairs to the terrace level where a rec room, full bath, and two additional bedrooms blend playfulness, with easygoing comfort and everyday livability—while a cavernous unfinished storage area is ready for whatever you can imagine.









**Folk Victorian** 



#### TERRACE LEVEL



eagleofva.com





eagleofva.com