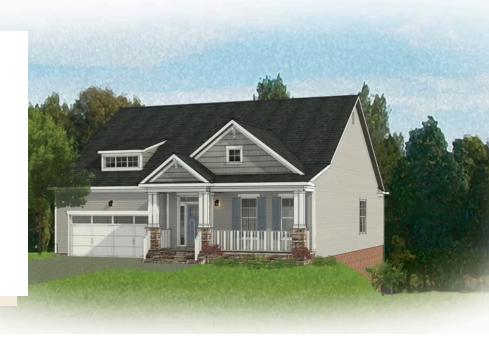

3 Bedrooms

2.5 Bathrooms

2,918 Square Feet

2 Car Garage

2 Levels

Think you've seen it all? Then you haven't seen Linden Terrace, a 2-story plan with 3 bedrooms, 2.5 baths, a 2-car garage, and 2,700 glorious square feet of pure home happiness. A front porch made for sipping lemonade and social graces welcomes you inside to a chef's dream kitchen offering a scenic vista overlooking both breakfast nook and family room. A formal dining room and home study lend sophistication and flexibility, while a secluded first floor primary suite with prodigious walk-in closet and dual-sink bath offer a quiet escape. Step downstairs to the terrace level where a rec room, full bath, and two additional bedrooms blend playfulness, with easygoing comfort and everyday livability—while a cavernous unfinished storage area is ready for whatever you can imagine.