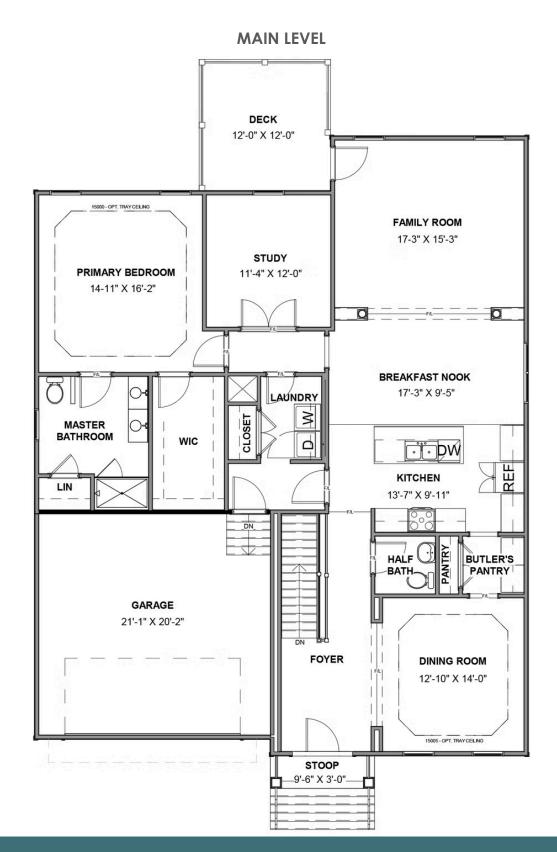

3 Bedrooms

2.5 Bathrooms

2,918 Square Feet

2 Car Garage

2 Levels

Think you've seen it all? Then you haven't seen Linden Terrace, a 2-story plan with 3 bedrooms, 2.5 baths, a 2-car garage, and 2,700 glorious square feet of pure home happiness. A front porch made for sipping lemonade and social graces welcomes you inside to a chef's dream kitchen offering a scenic vista overlooking both breakfast nook and family room. A formal dining room and home study lend sophistication and flexibility, while a secluded first floor primary suite with prodigious walk-in closet and dual-sink bath offer a quiet escape. Step downstairs to the terrace level where a rec room, full bath, and two additional bedrooms blend playfulness, with easygoing comfort and everyday livability—while a cavernous unfinished storage area is ready for whatever you can imagine.