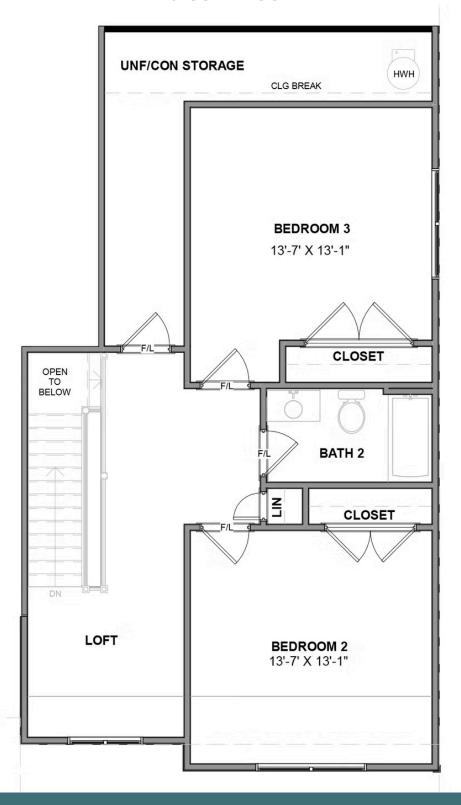

3 Bedrooms

2.5 Bathrooms

2,677 Square Feet

2 Car Garage

2 Levels

A modern classic with ageless appeal, the Linden III is a 2-story plan offering 3 bedrooms, 2.5 baths, a 2-car garage, and over 2,600 square feet of spaciousness ready for your personal touch. The aroma and allure of home cooking draws you in to an expansive kitchen and island overlooking the open breakfast nook and family room, complete with a back deck perfect for chilling and grilling. Tucked down the hallway and past the study, the first floor primary suite offers a secluded escape with a dual-sink bathroom oasis and cavernous walk-in closet. At the front of the house, a formal dining room is ready to host guests and gatherings alike, while a central laundry promises good clean living. Upstairs offers an open loft landing, two bedrooms, a full bath, and ample additional storage.

#### **SECOND FLOOR**

eagleofva.com