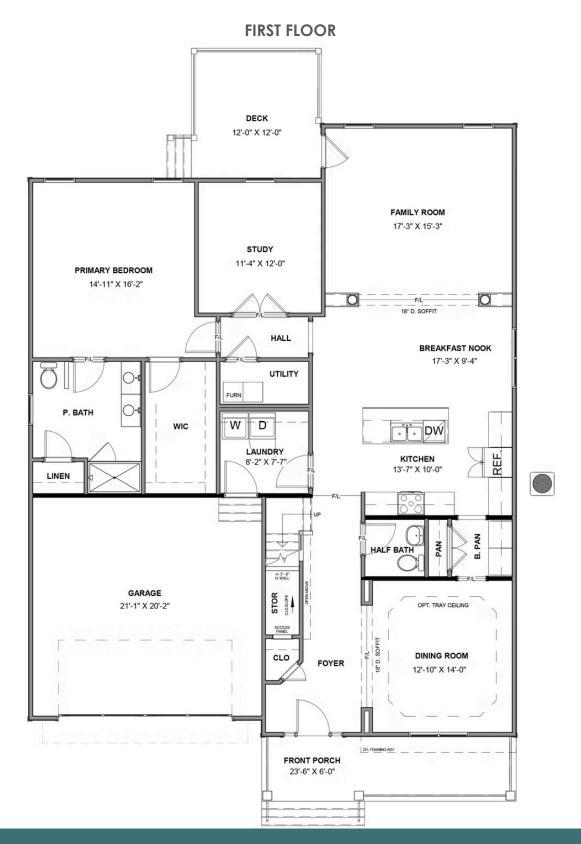

3 Bedrooms

2.5 Bathrooms

2,677 Square Feet

2 Car Garage

2 Levels

A modern classic with ageless appeal, the Linden III is a 2-story plan offering 3 bedrooms, 2.5 baths, a 2-car garage, and over 2,600 square feet of spaciousness ready for your personal touch. The aroma and allure of home cooking draws you in to an expansive kitchen and island overlooking the open breakfast nook and family room, complete with a back deck perfect for chilling and grilling. Tucked down the hallway and past the study, the first floor primary suite offers a secluded escape with a dual-sink bathroom oasis and cavernous walk-in closet. At the front of the house, a formal dining room is ready to host guests and gatherings alike, while a central laundry promises good clean living. Upstairs offers an open loft landing, two bedrooms, a full bath, and ample additional storage.