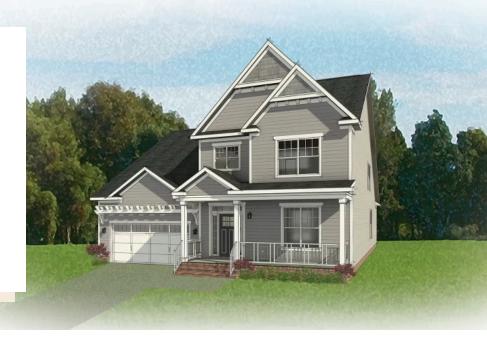

3 Bedrooms

2.5 Bathrooms

2,677 Square Feet

2 Car Garage

2 Levels

A modern classic with ageless appeal, the Linden III is a 2-story plan offering 3 bedrooms, 2.5 baths, a 2-car garage, and over 2,600 square feet of spaciousness ready for your personal touch. The aroma and allure of home cooking draws you in to an expansive kitchen and island overlooking the open breakfast nook and family room, complete with a back deck perfect for chilling and grilling. Tucked down the hallway and past the study, the first floor primary suite offers a secluded escape with a dual-sink bathroom oasis and cavernous walk-in closet. At the front of the house, a formal dining room is ready to host guests and gatherings alike, while a central laundry promises good clean living. Upstairs offers an open loft landing, two bedrooms, a full bath, and ample additional storage.