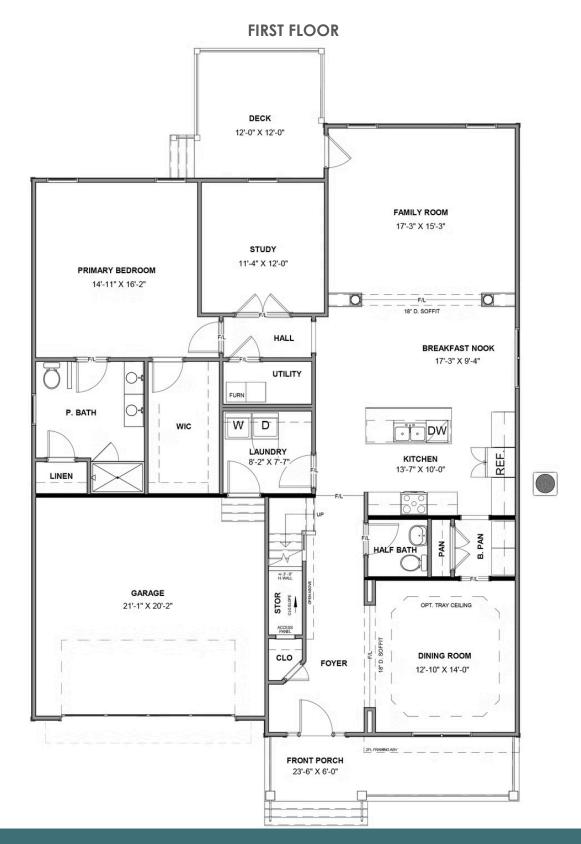

3 Bedrooms

2.5 Bathrooms

2,677 Square Feet

2 Car Garage

2 Levels

A modern classic with ageless appeal, the Linden III is a 2-story plan offering 3 bedrooms, 2.5 baths, a 2-car garage, and over 2,600 square feet of spaciousness ready for your personal touch. The aroma and allure of home cooking draws you in to an expansive kitchen and island overlooking the open breakfast nook and family room, complete with a back deck perfect for chilling and grilling. Tucked down the hallway and past the study, the first floor primary suite offers a secluded escape with a dual-sink bathroom oasis and cavernous walk-in closet. At the front of the house, a formal dining room is ready to host guests and gatherings alike, while a central laundry promises good clean living. Upstairs offers an open loft landing, two bedrooms, a full bath, and ample additional storage.