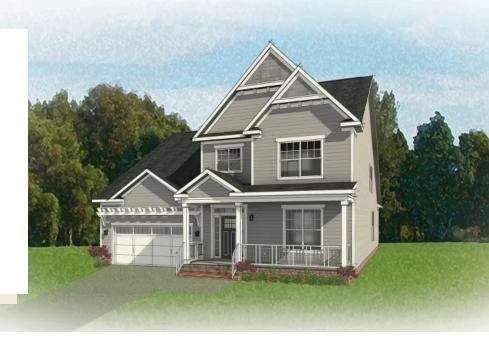

3 Bedrooms

2.5 Bathrooms

2,677 Square Feet

2 Car Garage

2 Levels

A modern classic with ageless appeal, the Linden III is a 2-story plan offering 3 bedrooms, 2.5 baths, a 2-car garage, and over 2,600 square feet of spaciousness ready for your personal touch. The aroma and allure of home cooking draws you in to an expansive kitchen and island overlooking the open breakfast nook and family room, complete with a back deck perfect for chilling and grilling. Tucked down the hallway and past the study, the first floor primary suite offers a secluded escape with a dual-sink bathroom oasis and cavernous walk-in closet. At the front of the house, a formal dining room is ready to host guests and gatherings alike, while a central laundry promises good clean living. Upstairs offers an open loft landing, two bedrooms, a full bath, and ample additional storage.