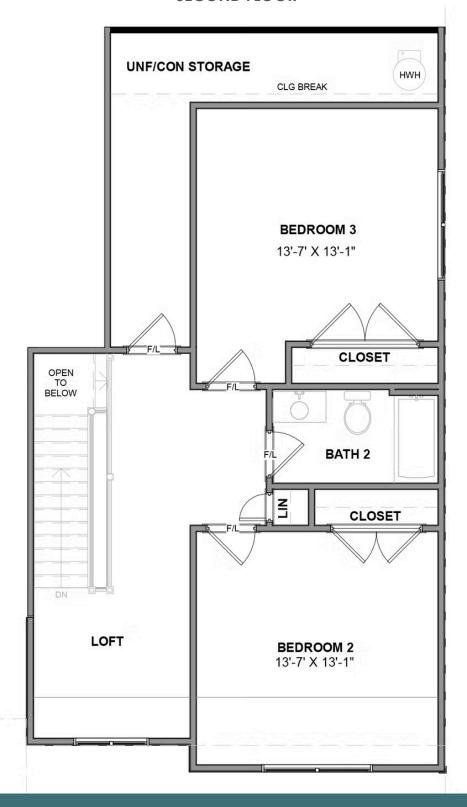

3 Bedrooms

2.5 Bathrooms

2,677 Square Feet

2 Car Garage

2 Levels

A modern classic with ageless appeal, the Linden III is a 2-story plan offering 3 bedrooms, 2.5 baths, a 2-car garage, and over 2,600 square feet of spaciousness ready for your personal touch. The aroma and allure of home cooking draws you in to an expansive kitchen and island overlooking the open breakfast nook and family room, complete with a back deck perfect for chilling and grilling. Tucked down the hallway and past the study, the first floor primary suite offers a secluded escape with a dual-sink bathroom oasis and cavernous walk-in closet. At the front of the house, a formal dining room is ready to host guests and gatherings alike, while a central laundry promises good clean living. Upstairs offers an open loft landing, two bedrooms, a full bath, and ample additional storage.

#### **SECOND FLOOR**

eagleofva.com