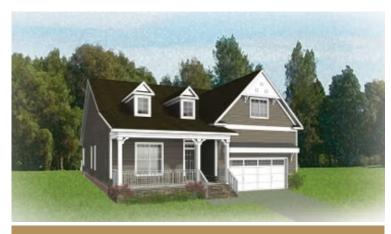

## THE **Corvallis**At the preserve single family homes

3 - 5 Bedrooms

2 - 3 Bathrooms

2,106 Square Feet

2 Car Garage

ر 1 Levels

Taking single-level living to the next level of style, the Corvallis offers 3 bedrooms, 2 full baths, a 2-car garage, and over 2,000 square feet of space. You'll feel right at home in the expansive, easy-flowing design blending both modern kitchen and family room into a centerpiece for contemporary living. After the day, escape to your primary bedroom oasis, complete with a dual-sink bath and cavernous walk-in closet. Two additional bedrooms and a central laundry room complete the plan. Packed with features and built for flexibility, the Corvallis can be personalized to your needs, with options for a second floor, a pocket office, morning room, screen porch, and more.