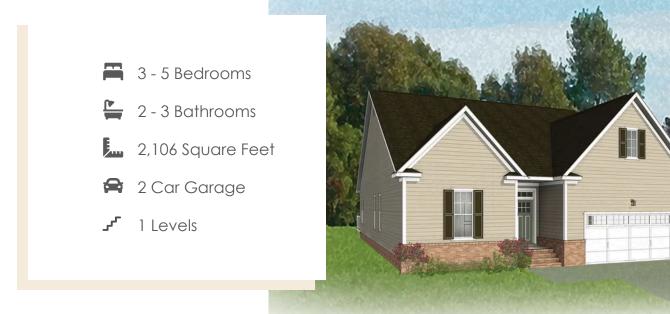

### THE **Corvallis** At the preserve single family homes

Taking single-level living to the next level of style, the Corvallis offers 3 bedrooms, 2 full baths, a 2-car garage, and over 2,000 square feet of space. You'll feel right at home in the expansive, easy-flowing design blending both modern kitchen and family room into a centerpiece for contemporary living. After the day, escape to your primary bedroom oasis, complete with a dual-sink bath and cavernous walk-in closet. Two additional bedrooms and a central laundry room complete the plan. Packed with features and built for flexibility, the Corvallis can be personalized to your needs, with options for a second floor, a pocket office, morning room, screen porch, and more.

#### THE **Corvallis** At the preserve single family homes