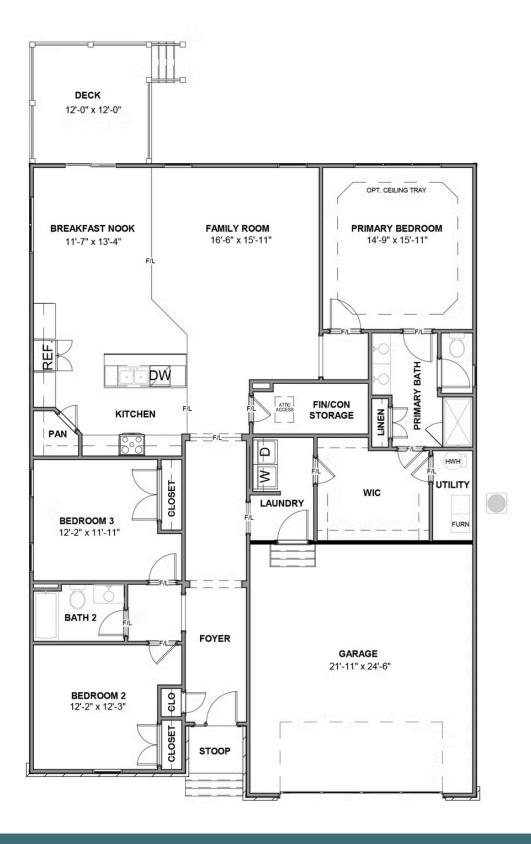

### THE **Corvallis** At the preserve single family homes

Taking single-level living to the next level of style, the Corvallis offers 3 bedrooms, 2 full baths, a 2-car garage, and over 2,000 square feet of space. You'll feel right at home in the expansive, easy-flowing design blending both modern kitchen and family room into a centerpiece for contemporary living. After the day, escape to your primary bedroom oasis, complete with a dual-sink bath and cavernous walk-in closet. Two additional bedrooms and a central laundry room complete the plan. Packed with features and built for flexibility, the Corvallis can be personalized to your needs, with options for a second floor, a pocket office, morning room, screen porch, and more.

#### THE **Corvallis** At the preserve single family homes