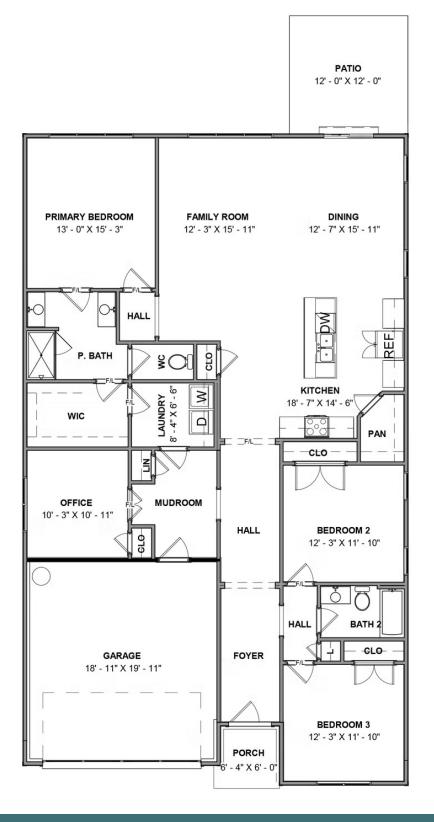

## THE **Cedar** AT THE PRESERVE SINGLE FAMILY HOMES

The Cedar is what all your new home dreams are made of with over 2,000 square feet of one level living with 3 bedrooms, 2 baths, and 2-car garage. Towards the rear of your home, you will find a spacious kitchen complete with walk-in corner pantry and large island overlooking the dining area and family room. Your lanai offers you the outdoor space you desire to enjoy the morning sunrise or evening sunset. An office is tucked away off the mud room giving you an additional space to get some work done or to hide away with your newest book. The primary bedroom features a spacious primary bath and large walk-in closet with access to the laundry room. Two additional bedrooms and full bath are located towards the front of the home.

## THE **Cedar** AT THE PRESERVE SINGLE FAMILY HOMES