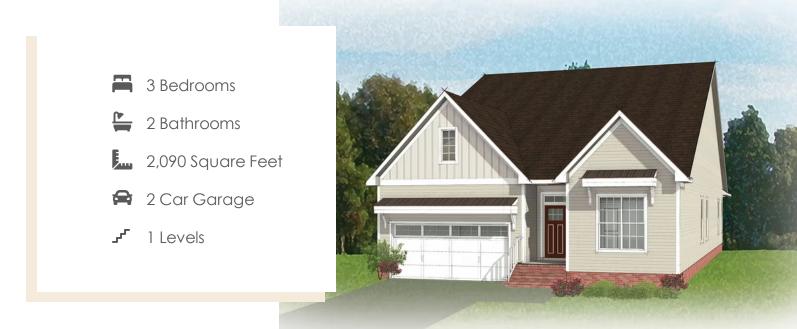

## THE **Cedar** AT THE PRESERVE SINGLE FAMILY HOMES

The Cedar is what all your new home dreams are made of with over 2,000 square feet of one level living with 3 bedrooms, 2 baths, and 2-car garage. Towards the rear of your home, you will find a spacious kitchen complete with walk-in corner pantry and large island overlooking the dining area and family room. Your lanai offers you the outdoor space you desire to enjoy the morning sunrise or evening sunset. An office is tucked away off the mud room giving you an additional space to get some work done or to hide away with your newest book. The primary bedroom features a spacious primary bath and large walk-in closet with access to the laundry room. Two additional bedrooms and full bath are located towards the front of the home.

## THE **Cedar** AT THE PRESERVE SINGLE FAMILY HOMES