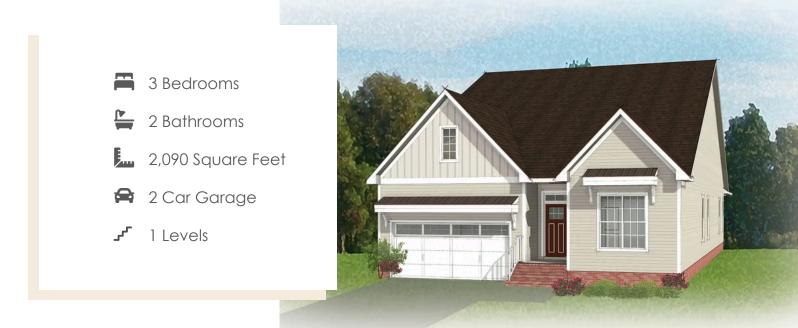

## THE **Cedar** AT THE PRESERVE SINGLE FAMILY HOMES

The Cedar is what all your new home dreams are made of with over 2,000 square feet of one level living with 3 bedrooms, 2 baths, and 2-car garage. Towards the rear of your home, you will find a spacious kitchen complete with walk-in corner pantry and large island overlooking the dining area and family room. Your lanai offers you the outdoor space you desire to enjoy the morning sunrise or evening sunset. An office is tucked away off the mud room giving you an additional space to get some work done or to hide away with your newest book. The primary bedroom features a spacious primary bath and large walk-in closet with access to the laundry room. Two additional bedrooms and full bath are located towards the front of the home.

## THE **Cedar** AT THE PRESERVE SINGLE FAMILY HOMES