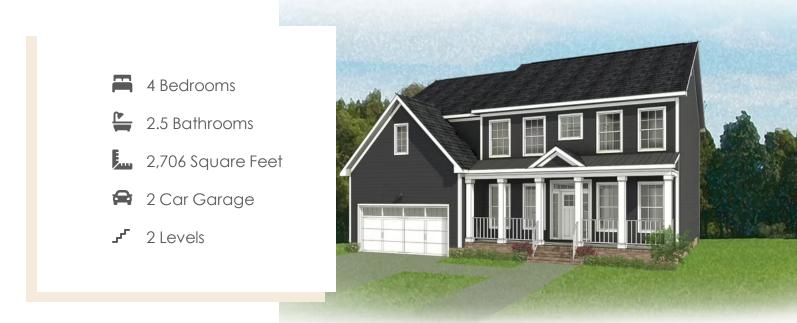

# THE **Bradford** AT THE PRESERVE SINGLE FAMILY HOMES

Smart, stately, and dressed to impress, the Bradford is a new 2-story plan with 4 bedrooms, 2.5+ baths, a back deck, and over 2,700 square feet of gracious modern living. Step from front porch to foyer and into a feeling of home as fresh as the mountain air. A front study and formal dining room greet guests like proper hosts, inviting all to a vast panoramic roomscape where the smells of home cooking blend with the love of family and laughter of gatherings that go well past bedtime. As the night ends, head upstairs to your majestic primary suite with its epic dualsink bath and linen closet, and a walk-in as big as the great outdoors. 3 additional bedrooms with walk-in closets, a full dual-sink bath, and second floor laundry ensure you never be lacking for space to stretch and room to grow.