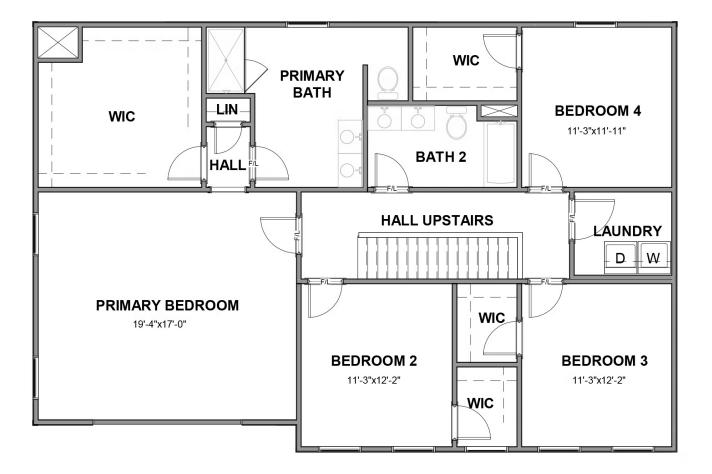

as the mountain air. A front study and formal dining room greet guests like proper hosts, inviting all to a vast panoramic roomscape where the smells of home cooking blend with the love of family and laughter of gatherings that go well past bedtime. As the night ends, head upstairs to your majestic primary suite with its epic dualsink bath and linen closet, and a walk-in as big as the great outdoors. 3 additional bedrooms with walk-in closets, a full dual-sink bath, and second floor laundry ensure you never be lacking for space to stretch and room to grow.



### THE **Bradford** AT THE PRESERVE SINGLE FAMILY HOMES







#### Arts & Crafts

Crafstman



**Folk Victorian** 



THE **Bradford** AT THE PRESERVE SINGLE FAMILY HOMES



**FIRST FLOOR** 



# eagleofva.com



**SECOND FLOOR** 



# eagleofva.com