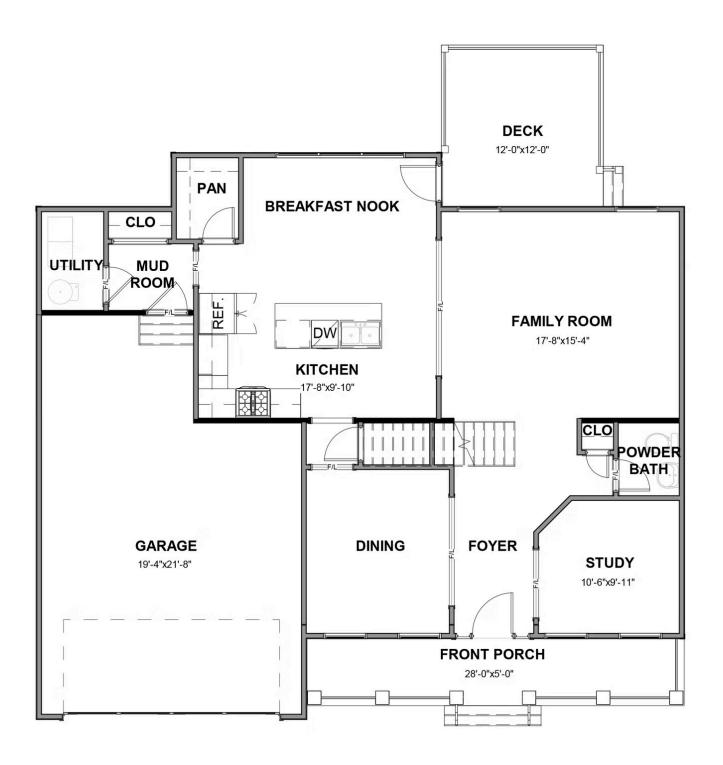

feet of gracious modern living. Step from front porch to foyer and into a feeling of home as fresh as the mountain air. A front study and formal dining room greet guests like proper hosts, inviting all to a vast panoramic roomscape where the smells of home cooking blend with the love of family and laughter of gatherings that go well past bedtime. As the night ends, head upstairs to your majestic primary suite with its epic dual-sink bath and linen closet, and a walk-in as big as the great outdoors. 3 additional bedrooms with walk-in closets, a full dual-sink bath, and second floor laundry ensure you never be lacking for space to stretch and room to grow.



### THE **Bradford** AT THE PRESERVE SINGLE FAMILY HOMES





#### Arts & Crafts

Crafstman



Folk Victorian





**FIRST FLOOR** 



# eagleofva.com



**SECOND FLOOR** 



## eagleofva.com