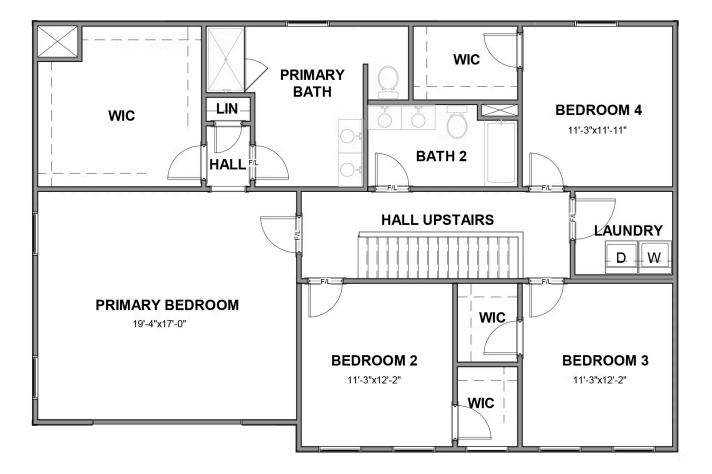

om front porch to foyer and into a feeling of home as fresh as the mountain air. A front study and formal dining room greet guests like proper hosts, inviting all to a vast panoramic roomscape where the smells of home cooking blend with the love of family and laughter of gatherings that go well past bedtime. As the night ends, head upstairs to your majestic primary suite with its epic dual-sink bath and linen closet, and a walk-in as big as the great outdoors. 3 additional bedrooms with walk-in closets, a full dual-sink bath, and second floor laundry ensure you never be lacking for space to stretch and room to grow.



### THE **Bradford** AT THE PRESERVE SINGLE FAMILY HOMES





#### Arts & Crafts

Crafstman



Folk Victorian





**FIRST FLOOR** 



# eagleofva.com



**SECOND FLOOR** 



## eagleofva.com