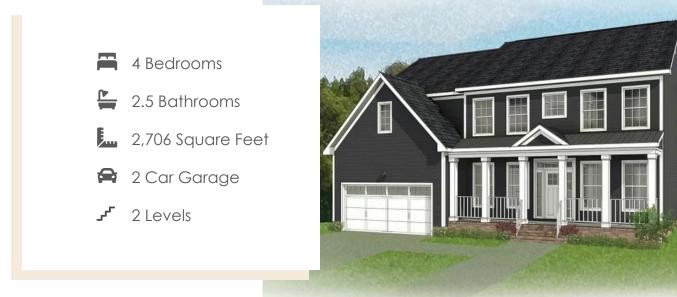

### THE **Bradford** AT THE PRESERVE SINGLE FAMILY HOMES

Smart, stately, and dressed to impress, the Bradford is a new 2-story plan with 4 bedrooms, 2.5+ baths, a back deck, and over 2,700 square feet of gracious modern living. Step from front porch to foyer and into a feeling of home as fresh as the mountain air. A front study and formal dining room greet guests like proper hosts, inviting all to a vast panoramic roomscape where the smells of home cooking blend with the love of family and laughter of gatherings that go well past bedtime. As the night ends, head upstairs to your majestic primary suite with its epic dual-sink bath and linen closet, and a walk-in as big as the great outdoors. 3 additional bedrooms with walk-in closets, a full dual-sink bath, and second floor laundry ensure you never be lacking for space to stretch and room to grow.