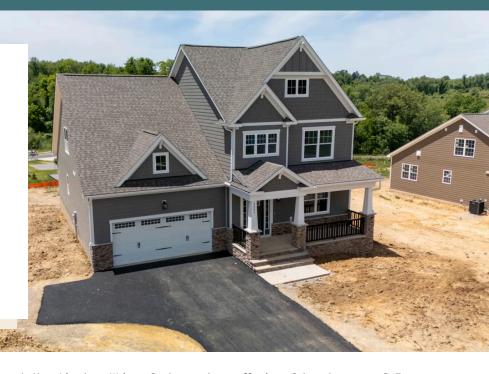

## 3061 Natalies Way AT THE PRESERVE SINGLE FAMILY HOMES

3 Bedrooms

2.5 Bathrooms

2701 Square Feet

2 Car Garage

\$704,158

A modern classic with ageless appeal, the Linden III is a 2-story plan offering 3 bedrooms, 2.5 baths, a 2-car garage, and over 2,600 square feet of spaciousness ready for your personal touch. The aroma and allure of home cooking draws you in to an expansive kitchen and island overlooking the open breakfast nook and family room, complete with a back deck perfect for chilling and grilling. Tucked down the hallway and past the study, the first floor primary suite offers a secluded escape with a dual-sink bathroom oasis and cavernous walk-in closet. At the front of the house, a formal dining room is ready to host guests and gatherings alike, while a central laundry promises good clean living. Upstairs offers an open loft landing, two bedrooms, a full bath, and ample additional storage.