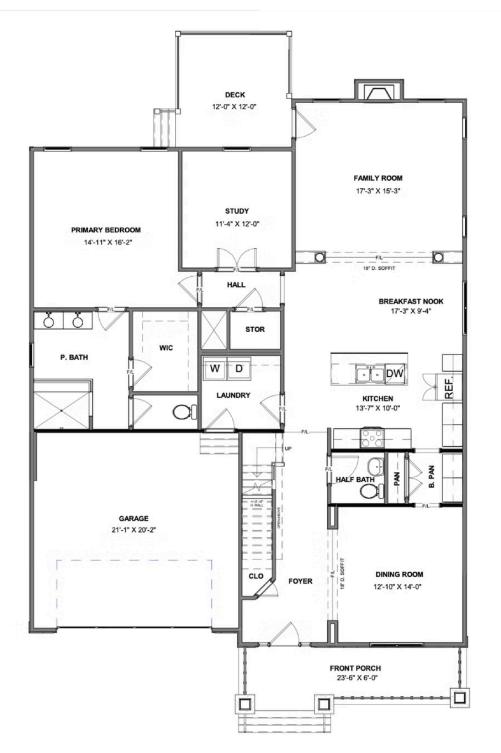

## 3061 Natalies Way AT THE PRESERVE SINGLE FAMILY HOMES

3 Bedrooms

2.5 Bathrooms

2701 Square Feet

2 Car Garage

\$704,158

A modern classic with ageless appeal, the Linden III is a 2-story plan offering 3 bedrooms, 2.5 baths, a 2-car garage, and over 2,600 square feet of spaciousness ready for your personal touch. The aroma and allure of home cooking draws you in to an expansive kitchen and island overlooking the open breakfast nook and family room, complete with a back deck perfect for chilling and grilling. Tucked down the hallway and past the study, the first floor primary suite offers a secluded escape with a dual-sink bathroom oasis and cavernous walk-in closet. At the front of the house, a formal dining room is ready to host guests and gatherings alike, while a central laundry promises good clean living. Upstairs offers an open loft landing, two bedrooms, a full bath, and ample additional storage.

#### **FIRST FLOOR**