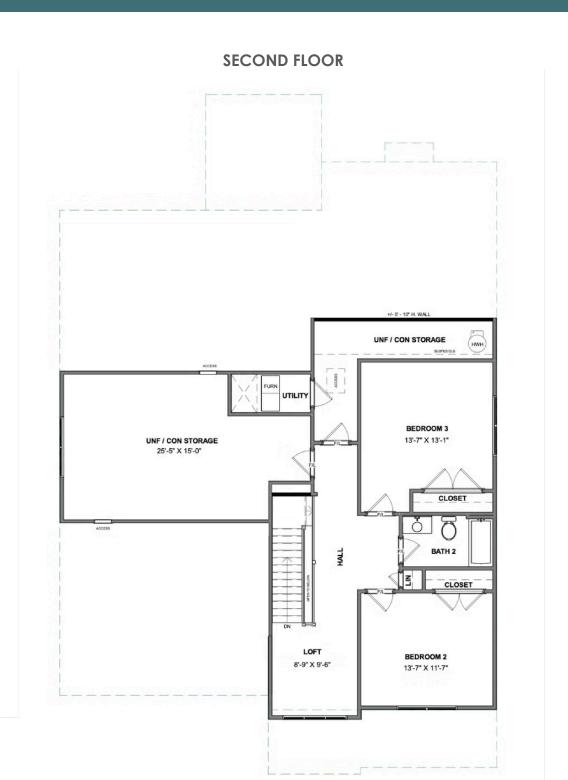

## 3061 Natalies Way AT THE PRESERVE SINGLE FAMILY HOMES

3 Bedrooms

2.5 Bathrooms

2701 Square Feet

2 Car Garage

\$704,158

A modern classic with ageless appeal, the Linden III is a 2-story plan offering 3 bedrooms, 2.5 baths, a 2-car garage, and over 2,600 square feet of spaciousness ready for your personal touch. The aroma and allure of home cooking draws you in to an expansive kitchen and island overlooking the open breakfast nook and family room, complete with a back deck perfect for chilling and grilling. Tucked down the hallway and past the study, the first floor primary suite offers a secluded escape with a dual-sink bathroom oasis and cavernous walk-in closet. At the front of the house, a formal dining room is ready to host guests and gatherings alike, while a central laundry promises good clean living. Upstairs offers an open loft landing, two bedrooms, a full bath, and ample additional storage.