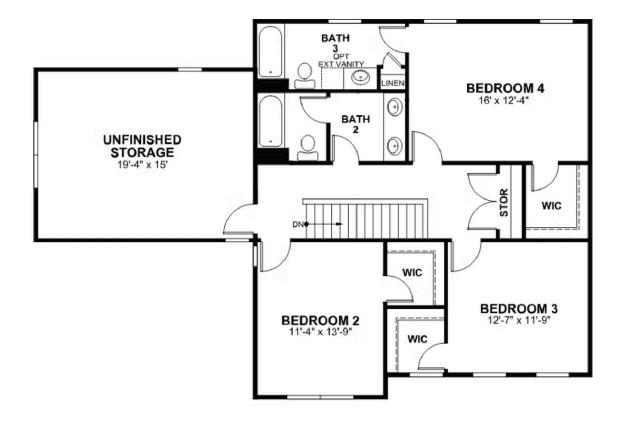

hed Storage Area on Second Floor
- Hardwood Stairs
- Fireplace in Family Room
- Gas Range in Kitchen
- LED Recessed Lighting Package in Family Room and Primary Bedroom
- Craftsman Wainscoting in Dining Room
- HD Video Package Above Fireplace
- Hardwood Laminated Flooring on Entire First Floor Including Primary Redroom

# eagleofva.com

### **3035 Natalies Way** At the preserve single family homes



**FIRST FLOOR** 



# eagleofva.com

This information is deemed reliable but not guaranteed. All details, dimensions, square footage, illustrations and pricing are approximate and may vary from actual plans and specifications. Contact an Eagle Sales Consultant for details. Current information as of 25th April 2025

**3035 Natalies Way** At the PRESERVE SINGLE FAMILY HOMES



**SECOND FLOOR** 



# eagleofva.com

This information is deemed reliable but not guaranteed. All details, dimensions, square footage, illustrations and pricing are approximate and may vary from actual plans and specifications. Contact an Eagle Sales Consultant for details. Current information as of 25th April 2025