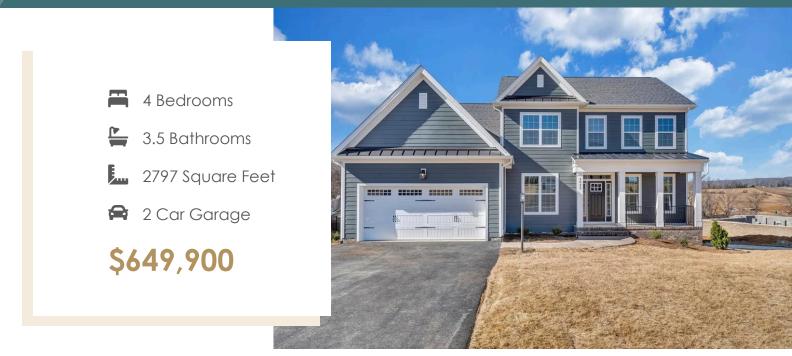

### **3035 Natalies Way** At the preserve single family homes

**MOVE-IN READY!** The Westminster is a 2 story single family new home floor plan with 4 bedrooms, 3.5 baths, and over 2,700 square feet of living space to personalize for your lifestyle. Walk in the front door and you'll find a foyer flanked by a formal Dining Room and Study. Enter your spacious Family Room and discover that it flows right into the Kitchen with a large island, perfect for cooking and entertaining. Tucked away you'll find your first floor primary bedroom suite which features a huge walk-in closet and a spacious primary bathroom with enlarged shower. The second floor of the home features 3 additional bedrooms with walk-in closets,2 full baths, and a large unfinished storage area.

#### Features of this Home

- Serenity Primary Bath with Enlarged Shower
- Bedroom #4 with Attached Full Bath
- Additional Unfinished Storage Area on Second Floor
- Hardwood Stairs
- Fireplace in Family Room
- Gas Range in Kitchen
- LED Recessed Lighting Package in Family Room and Primary Bedroom
- Craftsman Wainscoting in Dining Room
- HD Video Package Above Fireplace
- Hardwood Laminated Flooring on Entire First Floor Including Primary Redroom