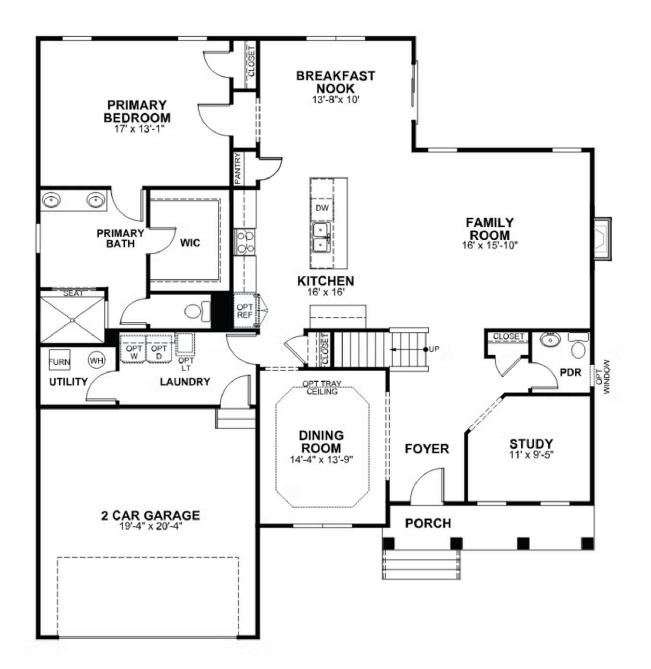

or primary bedroom suite which features a huge walk-in closet and a spacious primary bathroom with enlarged shower. The second floor of the home features 3 additional bedrooms with walk-in closets,2 full baths, and a large unfinished storage area.

#### Features of this Home

- Serenity Primary Bath with Enlarged Shower
- Bedroom #4 with Attached Full Bath
- Additional Unfinished Storage Area on Second Floor
- Hardwood Stairs
- Fireplace in Family Room
- Gas Range in Kitchen
- LED Recessed Lighting Package in Family Room and Primary Bedroom
- Craftsman Wainscoting in Dining Room
- HD Video Package Above Fireplace
- Hardwood Laminated Flooring on Entire First Floor Including Primary Redroom

# eagleofva.com

### **3035 Natalies Way** At the preserve single family homes



**FIRST FLOOR** 



# eagleofva.com

This information is deemed reliable but not guaranteed. All details, dimensions, square footage, illustrations and pricing are approximate and may vary from actual plans and specifications. Contact an Eagle Sales Consultant for details. Current information as of 25th April 2025

**3035 Natalies Way** At the PRESERVE SINGLE FAMILY HOMES



**SECOND FLOOR** 



# eagleofva.com

This information is deemed reliable but not guaranteed. All details, dimensions, square footage, illustrations and pricing are approximate and may vary from actual plans and specifications. Contact an Eagle Sales Consultant for details. Current information as of 25th April 2025